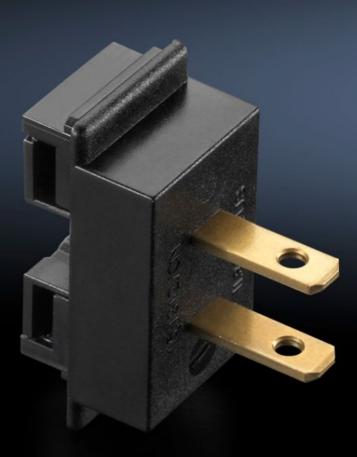

## AS 4050.222 - Connection adaptor for voltage supply

Adaptor connector for the power supply to assembly frames 200 EN and 300 ENH.

## Features

| Model No.             | AS 4050.222                                                                   |
|-----------------------|-------------------------------------------------------------------------------|
| Design                | USA, Canada, Central and South America, Japan                                 |
| Product description   | Adaptor connector for the power supply to assembly frames 200 EN and 300 ENH. |
| To fit Model No.      | 4050.200<br>4050.300                                                          |
| Packs of              | 1 pc(s).                                                                      |
| Net weight            | 0.045                                                                         |
| Gross weight          | 0.05                                                                          |
| Customs tariff number | 85366990                                                                      |
| EAN                   | 4028177806641                                                                 |
| ETIM 9                | EC001231                                                                      |
| ETIM 8                | EC001231                                                                      |
| ECLASS 8.0            | 36659290                                                                      |
|                       |                                                                               |