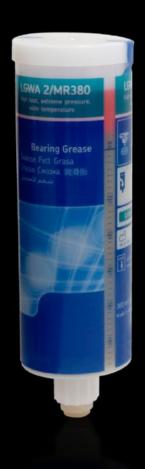

## AS 4050.324 - Lubricant cartridge for Perforex laser centres LC

Lubricant to replace empty containers on the central lubrication system for drive units in the Perforex laser centre LC.

## **Features**

| Model No.             | AS 4050.324                                                                                                                  |
|-----------------------|------------------------------------------------------------------------------------------------------------------------------|
| Product description   | Lubricant to replace empty containers on the central lubrication system for the drive units in the Perforex laser centre LC. |
| Contents              | 380 ml                                                                                                                       |
| Note                  | 3 containers are required for complete configuration                                                                         |
| Packs of              | 1 pc(s).                                                                                                                     |
| Net weight            | 0.6                                                                                                                          |
| Gross weight          | 0.66                                                                                                                         |
| Customs tariff number | 34031910                                                                                                                     |
| EAN                   | 4028177922990                                                                                                                |
| ECLASS 8.0            | 36600890                                                                                                                     |