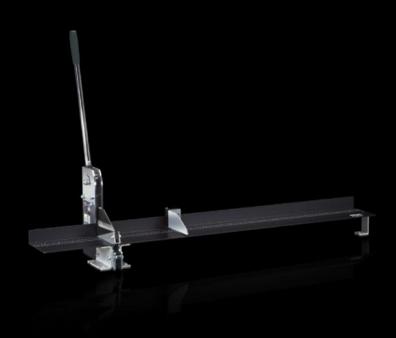

### AS 4050.435 - Wiring duct cutter MC125

For manual cutting of wiring ducts, with adjustable length end stop for the machined material. Anodised contact surface with laser-engraved calibration in millimetres and inches. Integral finger guard ensures safe machining. Intended for mounting on a workbench.