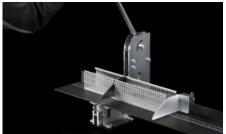

### AS 4050.435 - Wiring duct cutter MC125

For manual cutting of wiring ducts, with adjustable length end stop for the machined material. Anodised contact surface with laser-engraved calibration in millimetres and inches. Integral finger guard ensures safe machining. Intended for mounting on a workbench.