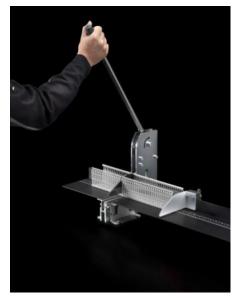

### AS 4050.435 - Wiring duct cutter MC125

For manual cutting of wiring ducts, with adjustable length end stop for the machined material. Anodised contact surface with laser-engraved calibration in millimetres and inches. Integral finger guard ensures safe machining. Intended for mounting on a workbench.