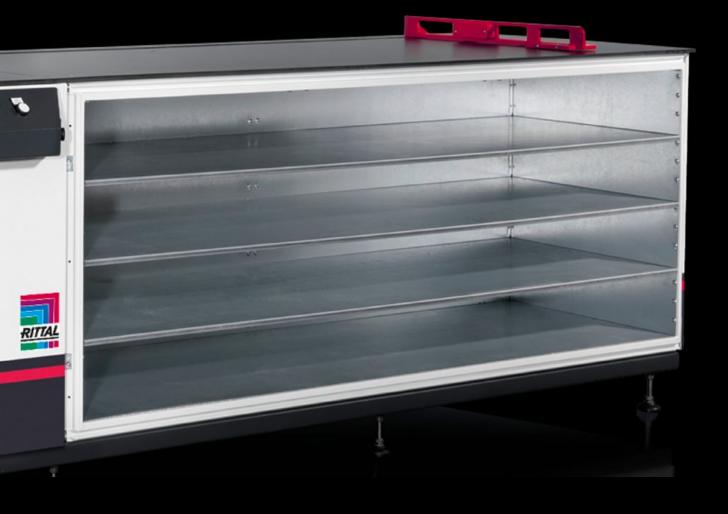

## AS 4050.442 - Storage system for Secarex AC 18

Integral storage system for user-friendly storage of cable ducts and top hat rails in the right-hand interior of the Secarex AC 18.

## **Features**

| Model No.                | AS 4050.442                                                                                                                         |
|--------------------------|-------------------------------------------------------------------------------------------------------------------------------------|
| Product description      | Integral storage system for user-friendly storage of cable ducts and top hat rails in the right-hand interior of the Secarex AC 18. |
| Benefits                 | Careful storage<br>Easy to use                                                                                                      |
| Technical specifications | Dimensions of shelves (W x D): 1906 x 550 mm                                                                                        |
| Material                 | Sheet steel, zinc-plated                                                                                                            |
| Supply includes          | 3 shelves                                                                                                                           |
| Packs of                 | 3 pc(s).                                                                                                                            |
| Customs tariff number    | 84669360                                                                                                                            |
| EAN                      | 4028177922938                                                                                                                       |
| ECLASS 8.0               | 36629290                                                                                                                            |