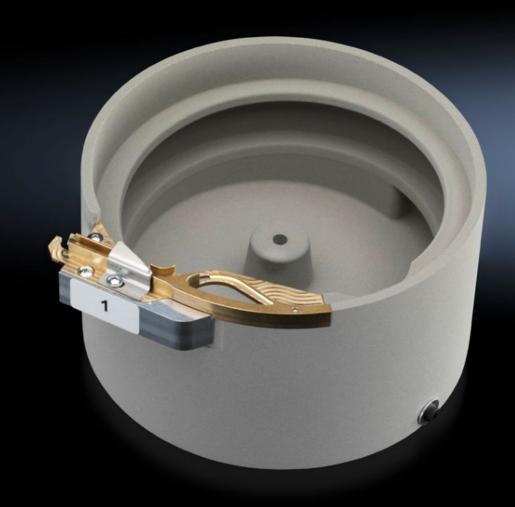

## AS 4050.467 - Vibratory bowl feeder for crimping machine L8

Feed guide for loose wire end ferrules.

## **Features**

| Model No.             | AS 4050.467                                                              |
|-----------------------|--------------------------------------------------------------------------|
| Product description   | Feed guide for loose wire end ferrules.                                  |
| Benefits              | Accurate, careful feeding of wire end ferrules                           |
| Applications          | For loose wire end ferrules with cross-section 0.5 – 1.5 mm <sup>2</sup> |
| To fit Model No.      | 4050452                                                                  |
| Packs of              | 1 pc(s).                                                                 |
| Net weight            | 0.77                                                                     |
| Gross weight          | 1.3                                                                      |
| Customs tariff number | 84799070                                                                 |
| EAN                   | 4028177804920                                                            |
| ETIM 9                | EC002778                                                                 |
| ETIM 8                | EC002778                                                                 |
| ECLASS 8.0            | 36659290                                                                 |