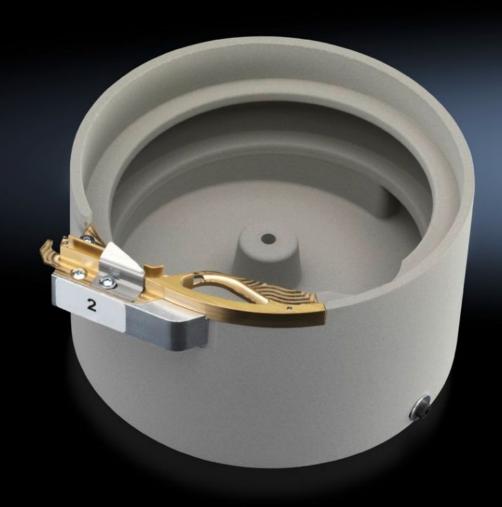

## AS 4050.468 - Vibratory bowl feeder for crimping machine L8

Feed guide for loose wire end ferrules.

## **Features**

| Model No.             | AS 4050.468                                                              |
|-----------------------|--------------------------------------------------------------------------|
| Product description   | Feed guide for loose wire end ferrules.                                  |
| Benefits              | Accurate, careful feeding of wire end ferrules                           |
| Applications          | For loose wire end ferrules with cross-section 1.5 – 2.5 mm <sup>2</sup> |
| To fit Model No.      | 4050452                                                                  |
| Packs of              | 1 pc(s).                                                                 |
| Net weight            | 0.75                                                                     |
| Gross weight          | 1.3                                                                      |
| Customs tariff number | 84799070                                                                 |
| EAN                   | 4028177804937                                                            |
| ETIM 9                | EC002778                                                                 |
| ETIM 8                | EC002778                                                                 |
| ECLASS 8.0            | 36659290                                                                 |