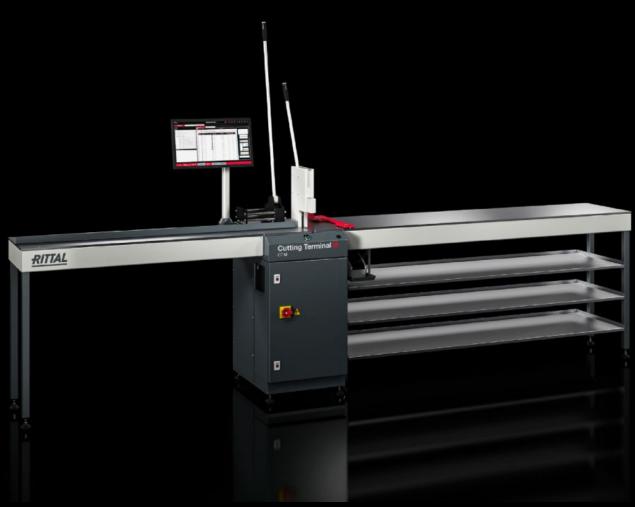

## undefined 4050.558 - Storage system for Cutting Terminal CT

Integral storage system for user-friendly storage of cable ducts and top hat rails in the right-hand interior of the Cutting Terminal CT.

## Features

| Model No.                | 4050.558                          |
|--------------------------|-----------------------------------|
| Benefits                 | Careful storage                   |
|                          | Easy to use                       |
|                          | Space-saving solution             |
| Technical specifications | Dimensions (W x D): 2010 x 540 mm |
| Supply includes          | 3 shelves                         |
| Packs of                 | 3 pc(s).                          |