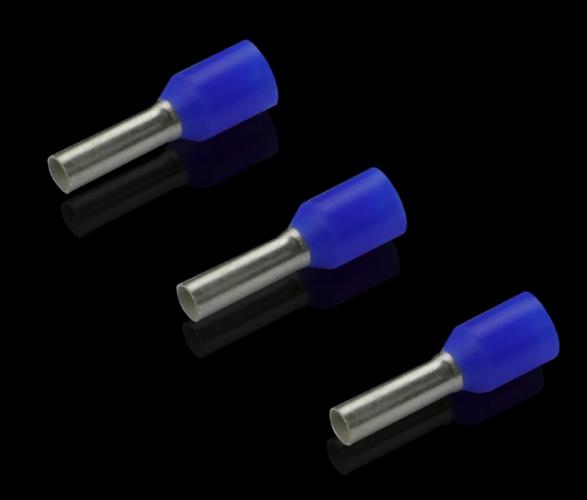

## AS 4050.734 - Wire end ferrules loose

With plastic collar.

## Features

| Model No.                | AS 4050.734                                                                                                                                         |  |
|--------------------------|-----------------------------------------------------------------------------------------------------------------------------------------------------|--|
| Product description      | With plastic collar.                                                                                                                                |  |
| Technical specifications | Heat-resistant to 105 °C                                                                                                                            |  |
| Material                 | E-Cu, galvanic tin-plated<br>Plastic collar: Polypropylene                                                                                          |  |
| Colour                   | Blue                                                                                                                                                |  |
| Length                   | 8 mm                                                                                                                                                |  |
| AWG                      | 14                                                                                                                                                  |  |
| Internal diameter        | 4.2 mm                                                                                                                                              |  |
| For cross-section        | 2.5 mm <sup>2</sup>                                                                                                                                 |  |
| DIN colour code          | Yes                                                                                                                                                 |  |
| Note                     | UL-certified in conjunction with the relevant tools, such as crimping machines.<br>For bespoke advice, please contact your Rittal sales consultant. |  |
| Standards                | AEH DIN 46228                                                                                                                                       |  |
| To fit Model No.         | 4051.205<br>4051.210<br>4050.452                                                                                                                    |  |
| Delivery form            | Loose                                                                                                                                               |  |
| Packs of                 | 500 pc(s).                                                                                                                                          |  |
| Net weight               | 0.5                                                                                                                                                 |  |
| Customs tariff number    | 85369010                                                                                                                                            |  |
| EAN                      | 4028177805026                                                                                                                                       |  |
| ETIM 9                   | EC000005                                                                                                                                            |  |
|                          |                                                                                                                                                     |  |