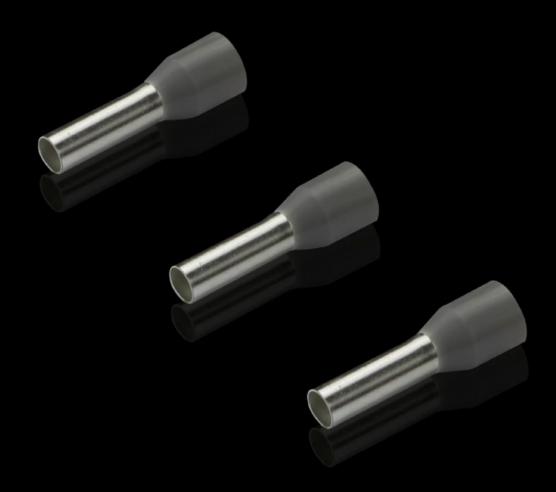

## AS 4050.735 - Wire end ferrules loose

With plastic collar.

#### **Features**

| Model No.                | AS 4050.735                                                                                                                                      |
|--------------------------|--------------------------------------------------------------------------------------------------------------------------------------------------|
| Product description      | With plastic collar.                                                                                                                             |
| Technical specifications | Heat-resistant to 105 °C                                                                                                                         |
| Material                 | E-Cu, galvanic tin-plated Plastic collar: Polypropylene                                                                                          |
| Colour                   | Grey                                                                                                                                             |
| Length                   | 10 mm                                                                                                                                            |
| AWG                      | 12                                                                                                                                               |
| Internal diameter        | 4.8 mm                                                                                                                                           |
| For cross-section        | 4 mm²                                                                                                                                            |
| DIN colour code          | Yes                                                                                                                                              |
| Note                     | UL-certified in conjunction with the relevant tools, such as crimping machines. For bespoke advice, please contact your Rittal sales consultant. |
| Standards                | AEH DIN 46228                                                                                                                                    |
| To fit Model No.         | 4051.210                                                                                                                                         |
| Delivery form            | Loose                                                                                                                                            |
| Packs of                 | 500 pc(s).                                                                                                                                       |
| Net weight               | 0.5                                                                                                                                              |
| Gross weight             | 0.5                                                                                                                                              |
| Customs tariff number    | 85369010                                                                                                                                         |
| EAN                      | 4028177805033                                                                                                                                    |
| ETIM 9                   | EC000005                                                                                                                                         |
|                          |                                                                                                                                                  |