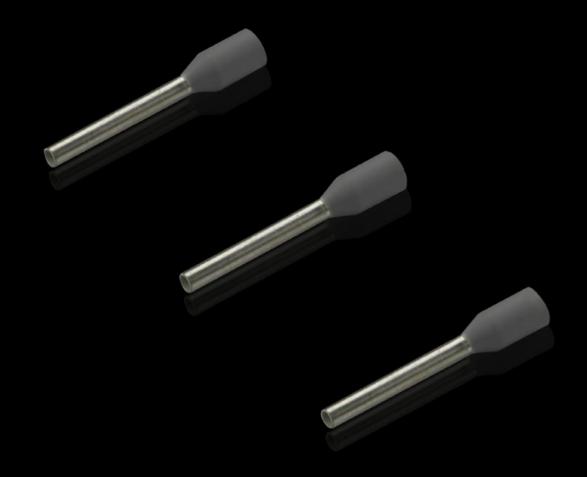

## AS 4050.738 - Wire end ferrules loose

With plastic collar.

#### **Features**

| Model No.                | AS 4050.738                                                                                                                                      |
|--------------------------|--------------------------------------------------------------------------------------------------------------------------------------------------|
| Product description      | With plastic collar.                                                                                                                             |
| Technical specifications | Heat-resistant to 105 °C                                                                                                                         |
| Material                 | E-Cu, galvanic tin-plated Plastic collar: Polypropylene                                                                                          |
| Colour                   | Grey                                                                                                                                             |
| Length                   | 12 mm                                                                                                                                            |
| AWG                      | 18                                                                                                                                               |
| Internal diameter        | 2.8 mm                                                                                                                                           |
| For cross-section        | 0.75 mm²                                                                                                                                         |
| DIN colour code          | Yes                                                                                                                                              |
| Note                     | UL-certified in conjunction with the relevant tools, such as crimping machines. For bespoke advice, please contact your Rittal sales consultant. |
| Standards                | AEH DIN 46228                                                                                                                                    |
| To fit Model No.         | 4051.205<br>4051.210                                                                                                                             |
| Delivery form            | Loose (10 packs of 100)                                                                                                                          |
| Packs of                 | 1,000 pc(s).                                                                                                                                     |
| Net weight               | 1                                                                                                                                                |
| Gross weight             | 1                                                                                                                                                |
| Customs tariff number    | 85369010                                                                                                                                         |
| EAN                      | 4028177805064                                                                                                                                    |
| ETIM 9                   | EC000005                                                                                                                                         |
|                          |                                                                                                                                                  |