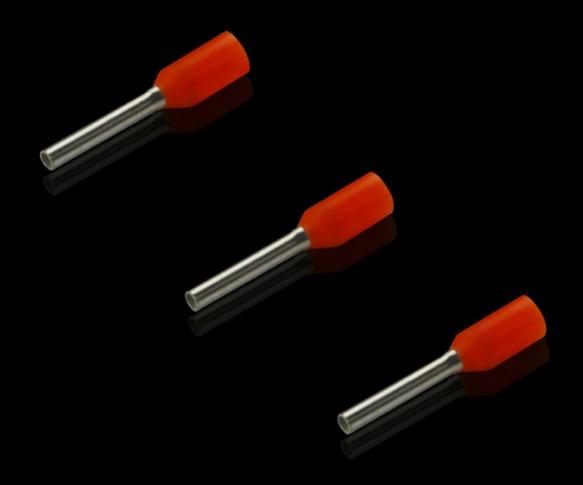

## AS 4050.760 - Wire end ferrules loose

With plastic collar.

#### **Features**

| Model No.                | AS 4050.760                                                                                                                                      |
|--------------------------|--------------------------------------------------------------------------------------------------------------------------------------------------|
| Product description      | With plastic collar.                                                                                                                             |
| Technical specifications | Heat-resistant to 105 °C                                                                                                                         |
| Material                 | E-Cu, galvanic tin-plated Plastic collar: Polypropylene                                                                                          |
| Colour                   | Orange                                                                                                                                           |
| Length                   | 8 mm                                                                                                                                             |
| AWG                      | 20                                                                                                                                               |
| Internal diameter        | 2.6 mm                                                                                                                                           |
| Rittal colour code       | Yes                                                                                                                                              |
| For cross-section        | 0.5 mm²                                                                                                                                          |
| Note                     | UL-certified in conjunction with the relevant tools, such as crimping machines. For bespoke advice, please contact your Rittal sales consultant. |
| Standards                | AEH DIN 46228                                                                                                                                    |
| To fit Model No.         | 4051.205<br>4051.210<br>4050.452                                                                                                                 |
| Delivery form            | Loose                                                                                                                                            |
| Packs of                 | 500 pc(s).                                                                                                                                       |
| Gross weight             | 0.036                                                                                                                                            |
| Customs tariff number    | 85369010                                                                                                                                         |
| EAN                      | 4028177815780                                                                                                                                    |
| ETIM 9                   | EC000005                                                                                                                                         |
|                          |                                                                                                                                                  |