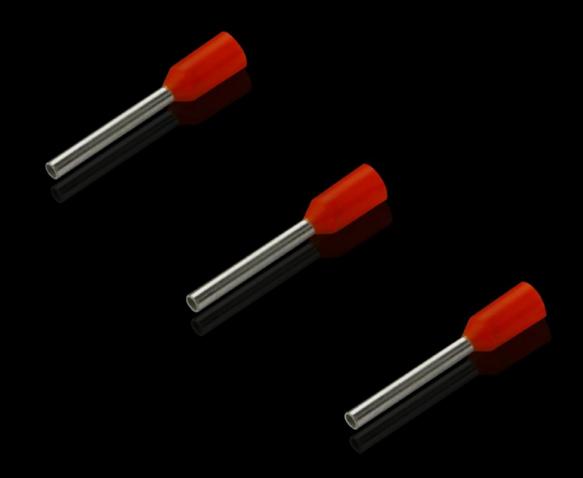

## AS 4050.761 - Wire end ferrules loose

With plastic collar.

#### **Features**

| Model No.                | AS 4050.761                                                                                                                                      |
|--------------------------|--------------------------------------------------------------------------------------------------------------------------------------------------|
| Product description      | With plastic collar.                                                                                                                             |
| Technical specifications | Heat-resistant to 105 °C                                                                                                                         |
| Material                 | E-Cu, galvanic tin-plated Plastic collar: Polypropylene                                                                                          |
| Colour                   | Orange                                                                                                                                           |
| Length                   | 10 mm                                                                                                                                            |
| AWG                      | 20                                                                                                                                               |
| Internal diameter        | 2.6 mm                                                                                                                                           |
| Rittal colour code       | Yes                                                                                                                                              |
| For cross-section        | 0.5 mm²                                                                                                                                          |
| Note                     | UL-certified in conjunction with the relevant tools, such as crimping machines. For bespoke advice, please contact your Rittal sales consultant. |
| Standards                | AEH DIN 46228                                                                                                                                    |
| To fit Model No.         | 4051.205<br>4051.210                                                                                                                             |
| Delivery form            | Loose                                                                                                                                            |
| Packs of                 | 500 pc(s).                                                                                                                                       |
| Net weight               | 0.5                                                                                                                                              |
| Gross weight             | 0.042                                                                                                                                            |
| Customs tariff number    | 85369010                                                                                                                                         |
| EAN                      | 4028177815773                                                                                                                                    |
| ETIM 9                   | EC000005                                                                                                                                         |
|                          |                                                                                                                                                  |