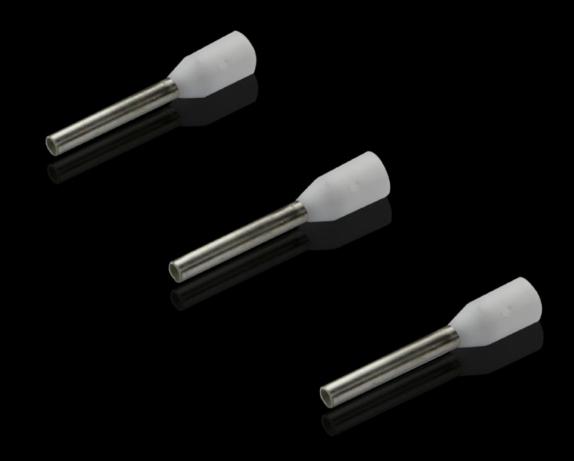

## AS 4050.766 - Wire end ferrules loose

With plastic collar.

#### **Features**

| Model No.                | AS 4050.766                                                                                                                                       |  |
|--------------------------|---------------------------------------------------------------------------------------------------------------------------------------------------|--|
| Product description      | With plastic collar.                                                                                                                              |  |
| Technical specifications | Heat-resistant to 105 °C                                                                                                                          |  |
| Material                 | E-Cu, galvanic tin-plated<br>Plastic collar: Polypropylene                                                                                        |  |
| Colour                   | White                                                                                                                                             |  |
| Length                   | 10 mm                                                                                                                                             |  |
| AWG                      | 18                                                                                                                                                |  |
| Internal diameter        | 2.8 mm                                                                                                                                            |  |
| Rittal colour code       | Yes                                                                                                                                               |  |
| For cross-section        | 0.75 mm²                                                                                                                                          |  |
| Note                     | UL-certified in conjunction with the relevant tools, such as crimping machines.  For bespoke advice, please contact your Rittal sales consultant. |  |
| Standards                | AEH DIN 46228                                                                                                                                     |  |
| To fit Model No.         | 4051.205<br>4051.210<br>4050.452                                                                                                                  |  |
| Delivery form            | Loose                                                                                                                                             |  |
| Packs of                 | 500 pc(s).                                                                                                                                        |  |
| Net weight               | 0.5                                                                                                                                               |  |
| Gross weight             | 0.049                                                                                                                                             |  |
| Customs tariff number    | 85369010                                                                                                                                          |  |
| EAN                      | 4028177815759                                                                                                                                     |  |
|                          |                                                                                                                                                   |  |