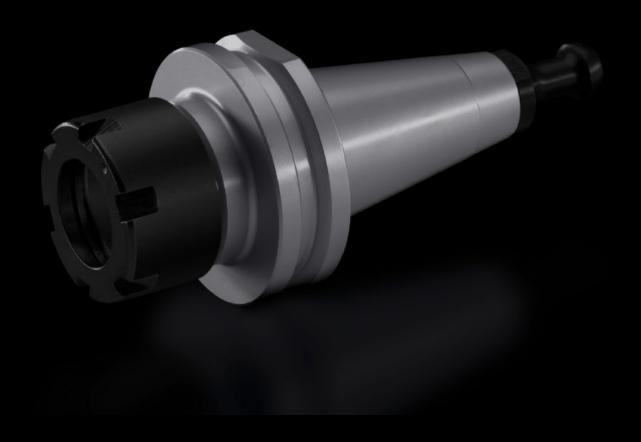

## AS 4050.821 - Tool holder

To accommodate milling cutters, drill bits and other tools when machining panels and enclosures on Perforex machining centres BC and Perforex milling terminals MT.

## **Features**

| Model No.             | AS 4050.821                                                                                                                                                         |
|-----------------------|---------------------------------------------------------------------------------------------------------------------------------------------------------------------|
| Design                | SK30 ER25                                                                                                                                                           |
| Product description   | To accommodate milling cutters, drill bits and other tools when machining panels and enclosures on Perforex machining centres BC and Perforex milling terminals MT. |
| Standards             | DIN 69871                                                                                                                                                           |
| Packs of              | 1 pc(s).                                                                                                                                                            |
| Net weight            | 0.5                                                                                                                                                                 |
| Gross weight          | 0.543                                                                                                                                                               |
| Customs tariff number | 84661038                                                                                                                                                            |
| EAN                   | 4028177704169                                                                                                                                                       |
| ETIM 9                | EC003010                                                                                                                                                            |
| ETIM 8                | EC003010                                                                                                                                                            |
| ECLASS 8.0            | 36609190                                                                                                                                                            |
|                       |                                                                                                                                                                     |