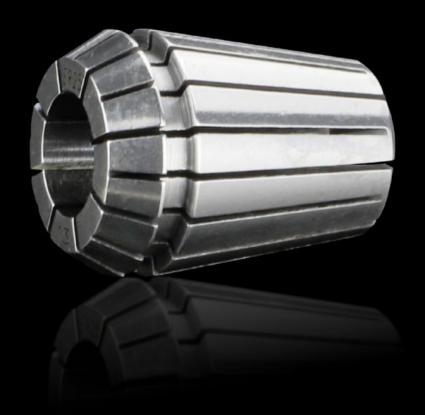

## AS 4050.839 - Collet, drills

Elastic clamping jaws to accommodate the drill bits and milling cutters for Perforex machining centres BC and Perforex Milling Terminal MT.

## **Features**

| Model No.             | AS 4050.839                                                                                                              |
|-----------------------|--------------------------------------------------------------------------------------------------------------------------|
| Design                | ER25                                                                                                                     |
| Product description   | Elastic clamping jaws to accommodate the drill bits for Perforex machining centres BC and Perforex milling terminals MT. |
| To fit Ø              | 12.1 - 13 mm                                                                                                             |
| Packs of              | 1 pc(s).                                                                                                                 |
| Net weight            | 0.5                                                                                                                      |
| Gross weight          | 0.5                                                                                                                      |
| Customs tariff number | 84669360                                                                                                                 |
| EAN                   | 4028177704343                                                                                                            |
| ETIM 9                | EC003010                                                                                                                 |
| ETIM 8                | EC003010                                                                                                                 |
| ECLASS 8.0            | 36609207                                                                                                                 |