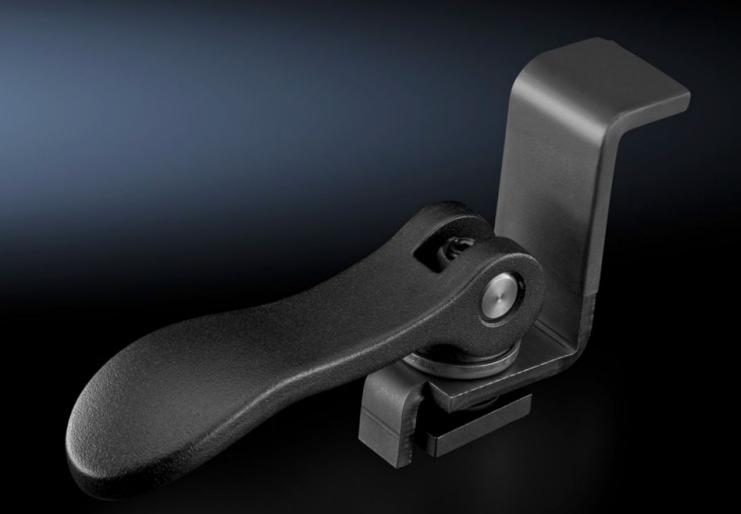

## AS 4050.850 - Cam clamp, complete

Cam clamp for Perforex BC machining centres, for simple, user-friendly clamping of enclosure panels.

## Features

| Model No.             | AS 4050.850                                                                               |
|-----------------------|-------------------------------------------------------------------------------------------|
| Product description   | Cam clamp for Perforex BC and MT, for simple, user-friendly clamping of enclosure panels. |
| Benefits              | Readily height-adjustable.<br>Easy to use                                                 |
| Supply includes       | Compression spring<br>Cam clamp<br>Sliding blocks                                         |
| Packs of              | 1 pc(s).                                                                                  |
| Net weight            | 0.26                                                                                      |
| Gross weight          | 0.271                                                                                     |
| Customs tariff number | 84669360                                                                                  |
| EAN                   | 4028177704459                                                                             |
| ETIM 9                | EC003373                                                                                  |
| ETIM 8                | EC003373                                                                                  |
| ECLASS 8.0            | 36609190                                                                                  |