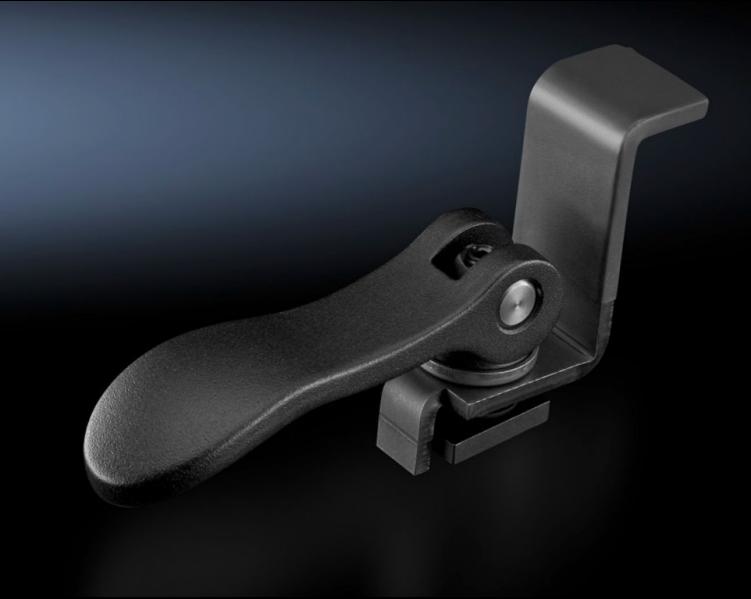

## AS 4050.851 - Cam clamp, complete

Cam clamp for Perforex BC machining centres, for simple, user-friendly clamping of enclosure panels.

## **Features**

| AS 4050.851                                                                               |
|-------------------------------------------------------------------------------------------|
| 710 1000.001                                                                              |
| Cam clamp for Perforex BC and MT, for simple, user-friendly clamping of enclosure panels. |
| Readily height-adjustable.                                                                |
| Easy to use                                                                               |
| Compression spring                                                                        |
| Cam clamp                                                                                 |
| Sliding blocks                                                                            |
| 1 pc(s).                                                                                  |
| 0.275                                                                                     |
| 0.29                                                                                      |
| 84669360                                                                                  |
| 4028177704466                                                                             |
| EC003373                                                                                  |
| EC003373                                                                                  |
| 36609190                                                                                  |
|                                                                                           |