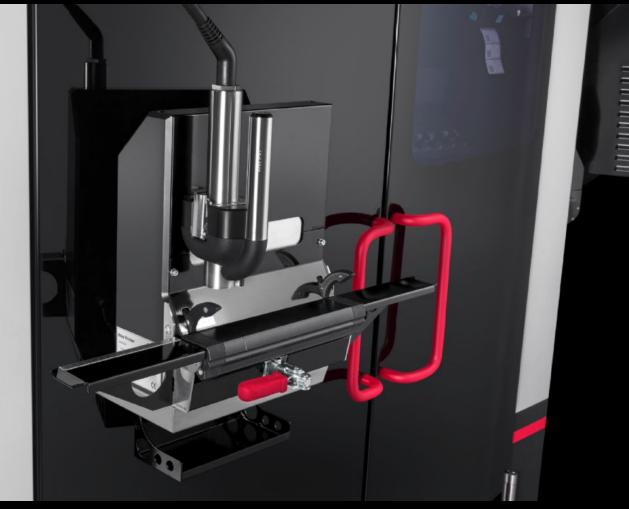

## AS 4051.011 - Wire printer add-on module for Wire Terminal

The Wire Printer add-on module supports manual labelling of wire and cable materials as well as flat materials outside of the Wire Terminal.

## Features

| Model No.             | AS 4051.011                                                                                                                                                                                                                             |
|-----------------------|-----------------------------------------------------------------------------------------------------------------------------------------------------------------------------------------------------------------------------------------|
| Product description   | The Wire Printer add-on module supports manual labelling of wire<br>and cable materials as well as flat materials outside of the Wire<br>Terminal. This ensures consistently high quality printing across all<br>enclosure connections. |
| Benefits              | Wire and cable materials as well as flat materials may be manually<br>labelled outside of the Wire Terminal in fully automatic mode.<br>Send print jobs automatically via the HMI                                                       |
| Supply includes       | Wire printer add-on module<br>Infeed to wire printer<br>Machine housing<br>Modified glass door on the front<br>Software module                                                                                                          |
| Note                  | Please talk to your Rittal sales consultant about a bespoke machine configuration.                                                                                                                                                      |
| To fit Model No.      | 4051.024<br>4051.036                                                                                                                                                                                                                    |
| Packs of              | 1 pc(s).                                                                                                                                                                                                                                |
| Net weight            | 20                                                                                                                                                                                                                                      |
| Gross weight          | 34                                                                                                                                                                                                                                      |
| Customs tariff number | 84433210                                                                                                                                                                                                                                |
| EAN                   | 4028177964440                                                                                                                                                                                                                           |