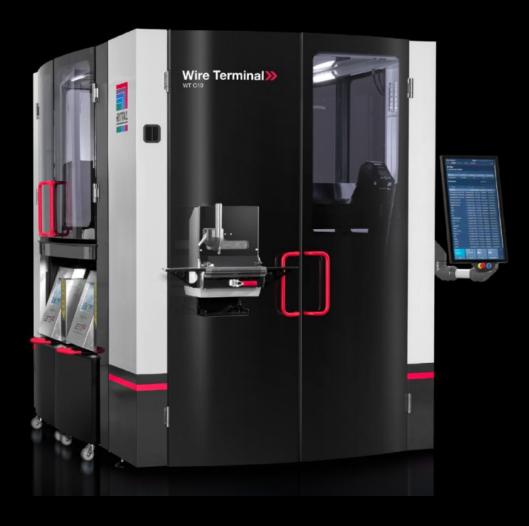

## AS 4051.030 - Printer option for Wire Terminal

The print option allows automatic labelling of the assembled wires. The automated printing system is integrated into the fully automated Wire Terminal process.