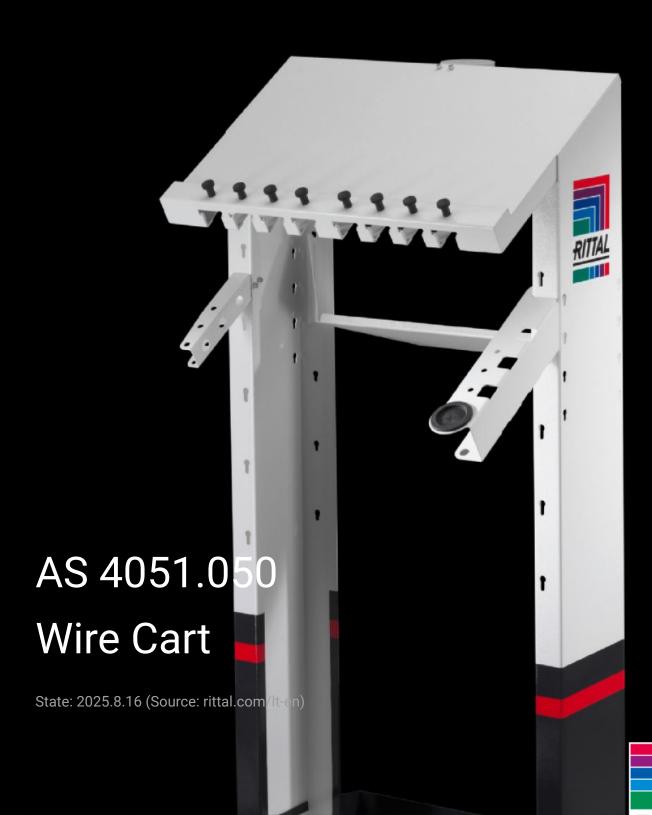

## AS 4051.050 - Wire Cart

The Wire Cart is designed to accommodate up to 8 wire rails from the Rittal Wire Terminal.

## **Features**

| Model No.                | AS 4051.050                                                        |
|--------------------------|--------------------------------------------------------------------|
| Design                   | Including tool holder on the left and right                        |
|                          | Option of adapting a tablet or monitor to digitalise the wire      |
|                          | information                                                        |
|                          | Integral support system for using other wires or materials         |
| Product description      | The Wire Cart accommodates up to 8 wire rails from the Rittal Wire |
|                          | Terminal. In this way, wires can be processed directly at the      |
|                          | enclosure wiring workstation for each individual project.          |
| Benefits                 | For flexible use in the workshop thanks to rubberised wheels       |
|                          | Project-specific order picking for downstream processes            |
|                          | Supports the downstream wiring process                             |
|                          | Fast, efficient processing of bayed wires                          |
|                          | Optimise your manual wiring workstations                           |
| Technical specifications | Max. 8 wire rail magazines                                         |
|                          | Max. admissible total weight 100 kg                                |
|                          | Max. admissible load on universal screen support 3 kg              |
| To fit Model No.         | 4051.024                                                           |
|                          | 4051.036                                                           |
| Dimensions               | Width: 640 mm                                                      |
|                          | Height: 1,500 mm                                                   |
|                          | Depth: 700 mm                                                      |
| Packs of                 | 1 pc(s).                                                           |
|                          |                                                                    |