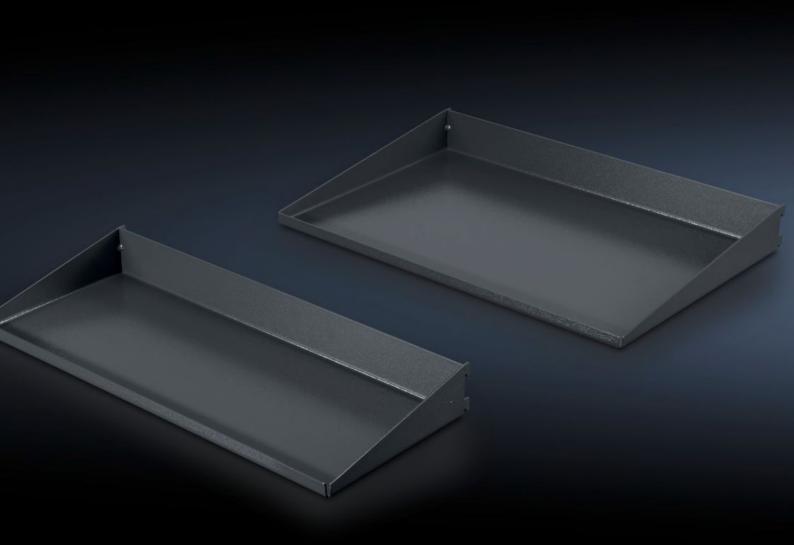

## AS 4051.101 - Shelf for WS 540

Shelf set for mounting below the desktop. Different shelf depths allow ample knee and leg room for seated working at the workstation.

## **Features**

| Model No.                | AS 4051.101                                                                                                                               |
|--------------------------|-------------------------------------------------------------------------------------------------------------------------------------------|
| Product description      | Shelf set for mounting below the desktop. Different shelf depths provide ample knee and leg room for seated working at the workstation.   |
| Benefits                 | For optimum use of the space beneath the desktop without restricting legroom Tool-free mounting of the shelves by simply hanging in place |
| Technical specifications | Top shelf (W x D): 510 x 335 mm<br>Bottom shelf (W x D): 510 x 200 mm                                                                     |
| Material                 | Sheet steel                                                                                                                               |
| Colour                   | RAL 7016                                                                                                                                  |
| Supply includes          | 2 shelves                                                                                                                                 |
| To fit Model No.         | 4051.100                                                                                                                                  |
| Packs of                 | 2 pc(s).                                                                                                                                  |
| Customs tariff number    | 73269098                                                                                                                                  |
| EAN                      | 4028177957411                                                                                                                             |
| ETIM 9                   | EC002778                                                                                                                                  |
| ETIM 8                   | EC002778                                                                                                                                  |
| ECLASS 8.0               | 21109215                                                                                                                                  |