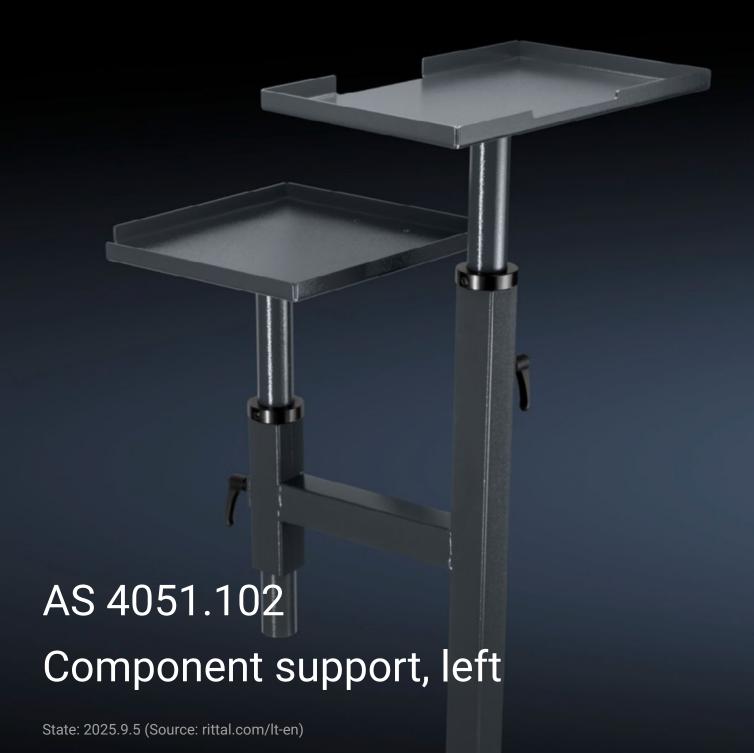

## AS 4051.102 - Component support, left for WS 540

Component support unit suitable for automatic cutting machine C8+ and an additional shelf to accommodate most common label printer brands. Attachment to the left of the Wire Station WS 540.

## **Features**

| Model No.                | AS 4051.102                                                                                                                                                                       |
|--------------------------|-----------------------------------------------------------------------------------------------------------------------------------------------------------------------------------|
| Product description      | Component support unit to fit length-cutting machine C8+ and ar additional shelf to accommodate most common label printer brands. Mounted on the left of the WS 540 Wire Station. |
| Benefits                 | Additional shelf for universal use  Compact external mounting                                                                                                                     |
|                          | Flexibly adjustable in the width and height                                                                                                                                       |
| Technical specifications | Component support (W x H x D ): 360 x 335 x 20 mm, including                                                                                                                      |
|                          | height adjustment of 480 mm<br>Support arm (W x H): 500 x 700 mm                                                                                                                  |
|                          | Shelf (W x H x D): 417 x 267 x 20 mm                                                                                                                                              |
| Material                 | Sheet steel                                                                                                                                                                       |
| Colour                   | RAL 7016                                                                                                                                                                          |
| Supply includes          | Component support for the C8+ length-cutting machine                                                                                                                              |
|                          | Semi-automated machine support arm, left                                                                                                                                          |
|                          | Universal shelf for printer/label printer                                                                                                                                         |
|                          | Assembly parts                                                                                                                                                                    |
| To fit Model No.         | 4051.100                                                                                                                                                                          |
| Packs of                 | 1 pc(s).                                                                                                                                                                          |
| Net weight               | 6.2                                                                                                                                                                               |