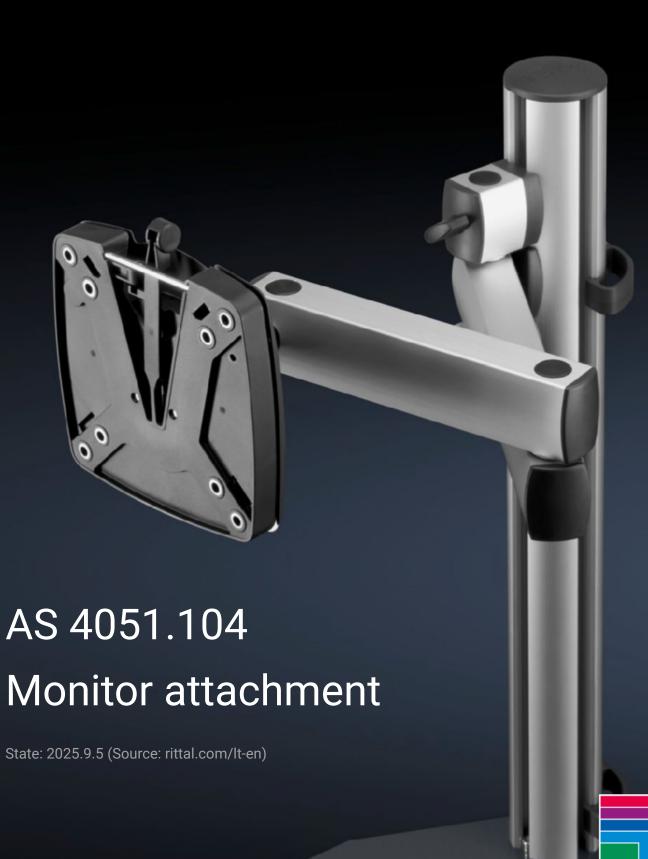

## AS 4051.104 - Monitor attachment for WS 540

For mounting all commercially available monitors up to screen diagonals of 32" with Vesa 75/100.

## **Features**

| Model No.                | AS 4051.104                                                                                                                                                |
|--------------------------|------------------------------------------------------------------------------------------------------------------------------------------------------------|
| Product description      | For mounting all commercially available monitors up to screen diagonals of 32" with Vesa 75/100.                                                           |
| Benefits                 | Stable monitor attachment<br>Vertically hinged<br>Height-adjustable                                                                                        |
| Technical specifications | Height-adjustable up to 285 mm Extendable up to 430 mm Swivel range left/right with full extension 90° Swivel range of ball head 35° all-round Vesa 75/100 |
| Material                 | Aluminium/sheet steel                                                                                                                                      |
| Supply includes          | Monitor attachment Assembly parts                                                                                                                          |
| Hint Approvals           | GS-tested                                                                                                                                                  |
| Load capacity (static)   | 10 kg                                                                                                                                                      |
| To fit Model No.         | 4051.100                                                                                                                                                   |
| Packs of                 | 1 pc(s).                                                                                                                                                   |
| Net weight               | 3.5                                                                                                                                                        |
| Gross weight             | 4.5                                                                                                                                                        |