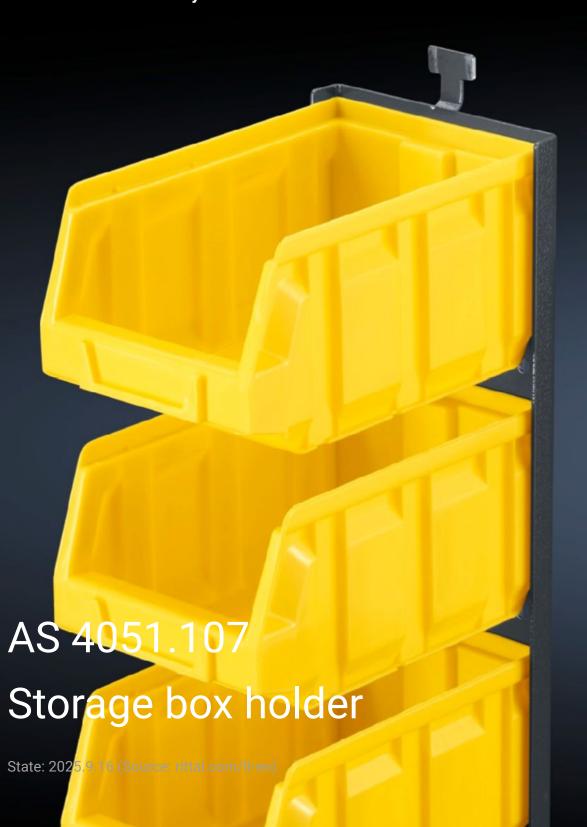

## AS 4051.107 - Storage box holder for WS 540

For attaching to the vertical mounting braces of the WS 540 and for storing small parts and accessories.

## **Features**

| Model No.                | AS 4051.107                                                                                                                                 |
|--------------------------|---------------------------------------------------------------------------------------------------------------------------------------------|
| Product description      | For fastening to the vertical mounting braces of the WS 540 and for storing small parts and accessories.                                    |
| Technical specifications | Dimensions of storage box holder (W x H x D): 110 x 350 x 15 mm<br>Dimensions of open-fronted storage box (W x H x D): 100 x 85 x 160<br>mm |
| Material                 | Support: Sheet steel Open-fronted storage boxes: Plastic                                                                                    |
| Colour                   | Support: RAL 7016<br>Open-fronted storage boxes: Yellow                                                                                     |
| Supply includes          | Storage box holder<br>3 open-fronted storage boxes<br>Assembly parts                                                                        |
| To fit Model No.         | 4051.100                                                                                                                                    |
| Packs of                 | 1 pc(s).                                                                                                                                    |
|                          |                                                                                                                                             |