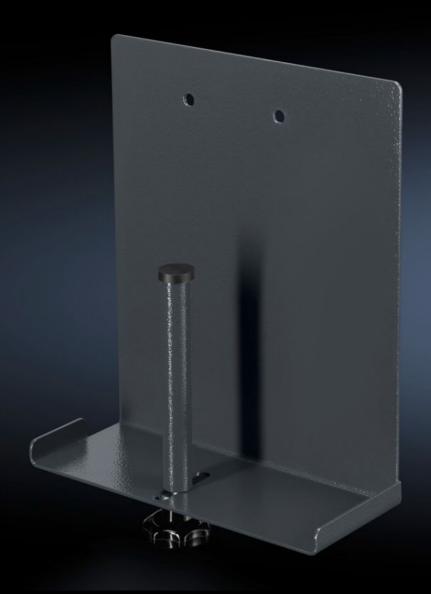

## AS 4051.110 - Mini-PC holder for WS 540

For secure attachment of a mini-PC to the WS 540. The holder is mounted underneath the workbench on the left.

## **Features**

| Model No.                | AS 4051.110                                                                                                   |
|--------------------------|---------------------------------------------------------------------------------------------------------------|
| Product description      | For secure attachment of a mini-PC to the WS 540. The holder is mounted underneath the workbench on the left. |
| Technical specifications | Dimensions (W x H x D): 70 x 235 x 200 mm<br>Individually adjustable up to 60 mm                              |
| Material                 | Sheet steel                                                                                                   |
| Colour                   | RAL 7016                                                                                                      |
| Supply includes          | Mini-PC holder<br>Assembly parts                                                                              |
| To fit Model No.         | 4051.100                                                                                                      |
| Packs of                 | 1 pc(s).                                                                                                      |
| Net weight               | 1.3                                                                                                           |
| Gross weight             | 4                                                                                                             |
| Customs tariff number    | 73269098                                                                                                      |
| EAN                      | 4028177957442                                                                                                 |
| ETIM 9                   | EC002778                                                                                                      |
| ETIM 8                   | EC002778                                                                                                      |
| ECLASS 8.0               | 36629090                                                                                                      |
|                          |                                                                                                               |