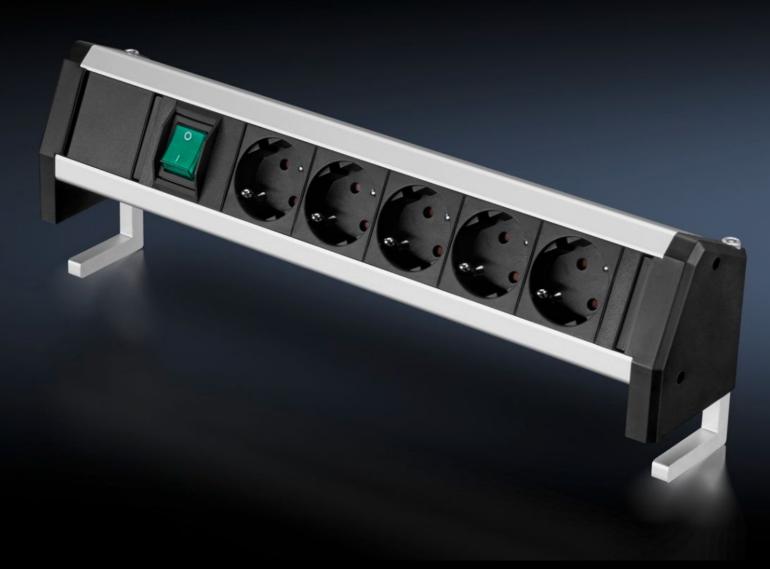

## AS 4051.114 - Socket strip for WS 540

For mounting on the worktop of the WS 540.

#### **Features**

| Model No.               | AS 4051.114                                                                |
|-------------------------|----------------------------------------------------------------------------|
| Design                  | 5-way, with rocker switch (green)                                          |
| Product description     | For mounting on the worktop of the WS 540.                                 |
| Benefits                | Ergonomic access thanks to the 45° angle on the worktop                    |
| Material                | Extrusion: Aluminium<br>Socket inserts: Plastic                            |
| Supply includes         | Socket strip, connection cable and earthing contact plug<br>Assembly parts |
| To fit Model No.        | 4051.100                                                                   |
| Rated current           | 16 A                                                                       |
| Rated operating voltage | 230 V, 50 Hz                                                               |
| Packs of                | 1 pc(s).                                                                   |
| Net weight              | 0.7                                                                        |
| Gross weight            | 1.3                                                                        |
| Customs tariff number   | 85366990                                                                   |
| EAN                     | 4028177957527                                                              |
| ETIM 9                  | EC002778                                                                   |
| ETIM 8                  | EC002778                                                                   |
|                         |                                                                            |