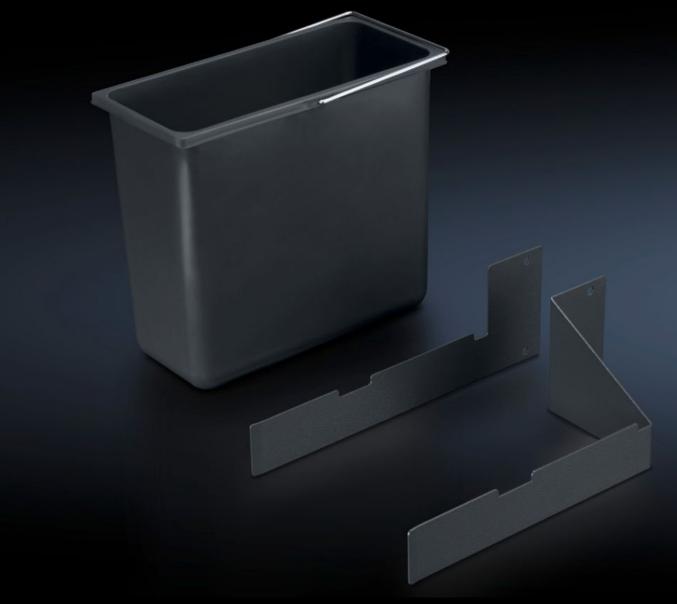

## AS 4051.115 - Waste bin for WS 540

For waste disposal directly at the workstation.

#### **Features**

| Model No.                | AS 4051.115                                                       |
|--------------------------|-------------------------------------------------------------------|
| Product description      | For waste disposal directly at the workstation.                   |
| Benefits                 | Front mounting without impairing legroom                          |
| Technical specifications | Dimensions (W x H x D): 150 x 290 x 320 mm<br>Capacity: 12 litres |
| Material                 | Plastic                                                           |
| Colour                   | Dark grey                                                         |
| Supply includes          | Waste bin Bracket Assembly parts                                  |
| To fit Model No.         | 4051.100                                                          |
| Packs of                 | 1 pc(s).                                                          |
| Net weight               | 1.4                                                               |
| Gross weight             | 2.3                                                               |
| Customs tariff number    | 39211900                                                          |
|                          |                                                                   |