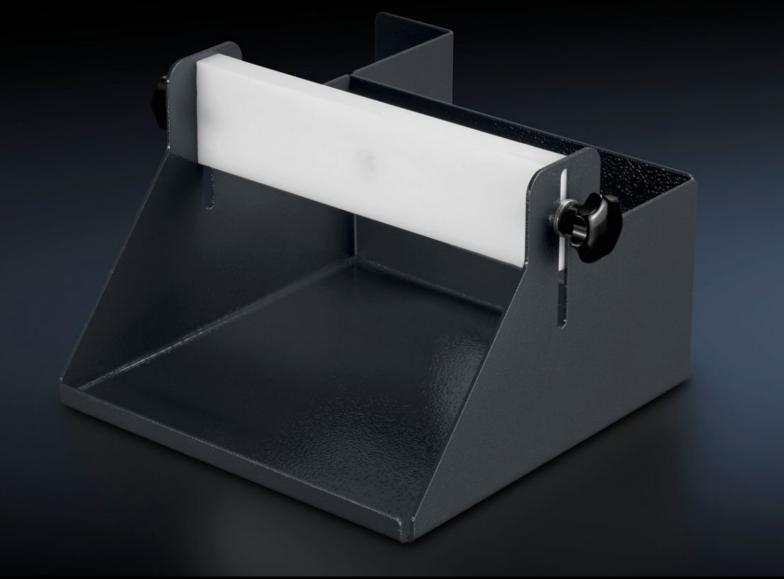

### AS 4051.116 - Wire pack holder

To hold wire packs, to fit assembly frames and WS 540. Attached to the Wire Station on the vertical mounting braces on the left or right.

#### **Features**

| Model No.                | AS 4051.116                                                                                                                                 |
|--------------------------|---------------------------------------------------------------------------------------------------------------------------------------------|
| Design                   | left                                                                                                                                        |
| Product description      | Shelf for wire packs, to fit assembly frames and WS 540. Attached to the Wire Station on the vertical mounting braces on the left or right. |
| Technical specifications | Dimensions of wire pack holder (W x H x D): 207 x 105 x 207 mm<br>Storage space to fit wire packs up to a maximum size of 207 x 207<br>mm   |
| Material                 | Sheet steel                                                                                                                                 |
| Colour                   | RAL 7016                                                                                                                                    |
| Supply includes          | Wire pack holder<br>Assembly parts                                                                                                          |
| Note                     | When using the Wire Station WS 540, a vertical mounting brace (4051.106) is required.                                                       |
| To fit Model No.         | 4051.100<br>4050.150<br>4050.200<br>4050.300                                                                                                |
| Packs of                 | 1 pc(s).                                                                                                                                    |
| Net weight               | 2                                                                                                                                           |
| Gross weight             | 2.3                                                                                                                                         |
|                          |                                                                                                                                             |