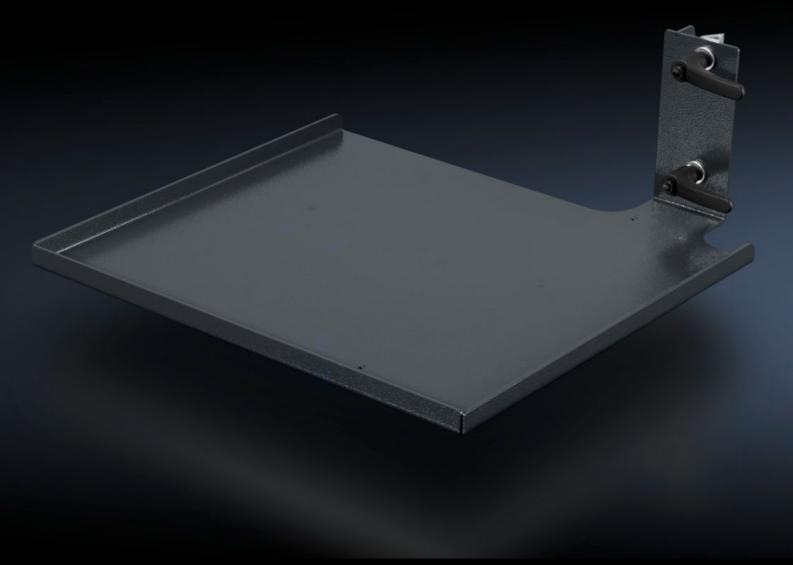

### AS 4051.119 - Wire coil holder

Wire coil shelf to fit assembly frames and WS 540. Attached to the Wire Station on the vertical mounting braces on the left or right.

#### **Features**

| Model No.                | AS 4051.119                                                                                                                           |
|--------------------------|---------------------------------------------------------------------------------------------------------------------------------------|
| Design                   | right                                                                                                                                 |
| Product description      | Wire coil shelf to fit assembly frames and WS 540. Attached to the Wire Station on the vertical mounting braces on the left or right. |
| Technical specifications | Storage space (W x H x D): 375 x 20 x 475 mm                                                                                          |
| Material                 | Sheet steel                                                                                                                           |
| Colour                   | RAL 7016                                                                                                                              |
| Supply includes          | Wire coil holder<br>Assembly parts                                                                                                    |
| Note                     | When using the Wire Station WS 540, a vertical mounting brace (4051.106) is required.                                                 |
| To fit Model No.         | 4051.100<br>4050.150<br>4050.200<br>4050.300                                                                                          |
| Packs of                 | 1 pc(s).                                                                                                                              |
| Net weight               | 5.8                                                                                                                                   |
| Gross weight             | 7.2                                                                                                                                   |
| Customs tariff number    | 73269098                                                                                                                              |
|                          |                                                                                                                                       |