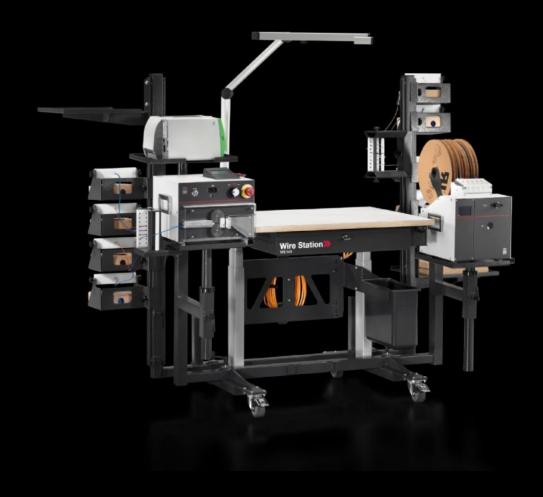

#### AS 4051.131 - Wire Station WS 540

Mobile wiring workstation, height-adjustable, for flexible use in the workshop. For ergonomic, fatigue-free wire processing work.

#### **Features**

| Model No.           | AS 4051.131                                                                                                                                                                                                                                                                                                                                                                                                                                                                                                                                                                                                         |
|---------------------|---------------------------------------------------------------------------------------------------------------------------------------------------------------------------------------------------------------------------------------------------------------------------------------------------------------------------------------------------------------------------------------------------------------------------------------------------------------------------------------------------------------------------------------------------------------------------------------------------------------------|
| Design              | Processing edition                                                                                                                                                                                                                                                                                                                                                                                                                                                                                                                                                                                                  |
| Product description | Mobile wiring workstation, height-adjustable, for flexible use in the workshop. For ergonomic, fatigue-free wire processing work.                                                                                                                                                                                                                                                                                                                                                                                                                                                                                   |
| Benefits            | Electronically adjustable desk for the optimum working height, adjustable from 710 – 1250 mm  Multiplex worktop, washable and scratch-resistant Ideal solution in conjunction with the length-cutting and crimping machines plus pre-assembled wires with the Wire Terminal Integral scale for quick manual measurements Prepared to accommodate a monitor for wire processing with Eplar Smart Wiring Optionally expandable with shelves for wire boxes, wire reels and holders for tools and small parts For flexible use in the workshop thanks to rubberised wheels Drawer with shadow board prepared for tools |

### **Features**

| Supply includes       | Wiring table with electrical height adjuster                                                                                           |                                 |                                                                    |
|-----------------------|----------------------------------------------------------------------------------------------------------------------------------------|---------------------------------|--------------------------------------------------------------------|
|                       | Connection cable, 7 m                                                                                                                  |                                 |                                                                    |
|                       | 7-way socket strip, with rocker switch                                                                                                 |                                 |                                                                    |
|                       | 1 Wire Station WS 540                                                                                                                  |                                 |                                                                    |
|                       | 1 component support, left                                                                                                              |                                 |                                                                    |
|                       | 1 component support, right                                                                                                             |                                 |                                                                    |
|                       | 1 LED work light                                                                                                                       |                                 |                                                                    |
|                       | 2 mounting struts, vertical                                                                                                            |                                 |                                                                    |
|                       | 2 adaptor brackets 1 waste bin 4 wire pack holders, left 4 wire pack holders, right 1 wire coil holder, left 1 wire coil holder, right |                                 |                                                                    |
|                       |                                                                                                                                        | 1 wire guide strut, vertical    |                                                                    |
|                       |                                                                                                                                        | 1 wire guide component support  |                                                                    |
|                       |                                                                                                                                        | Assembly instruction            | The vertical mounting struts, Model No. 4051.106, are required for |
|                       |                                                                                                                                        |                                 | accessories such as storage box holders, magazine supports etc.    |
|                       |                                                                                                                                        | Input voltage                   | 230 V AC, 50 Hz                                                    |
|                       | Working height                                                                                                                         | Working height (min.): 710 mm   |                                                                    |
|                       |                                                                                                                                        | Working height (max.): 1,205 mm |                                                                    |
| Height adjustable y/n | Yes                                                                                                                                    |                                 |                                                                    |
| Applications          | For machining wires with Rittal length-cutting and crimping machines                                                                   |                                 |                                                                    |
| Packs of              | 1 pc(s).                                                                                                                               |                                 |                                                                    |
| Net weight            | 160                                                                                                                                    |                                 |                                                                    |
| Gross weight          | 220.3                                                                                                                                  |                                 |                                                                    |
| Customs tariff number | 94032080                                                                                                                               |                                 |                                                                    |
| EAN                   | 4028177963658                                                                                                                          |                                 |                                                                    |
| ETIM 8                | EC002778                                                                                                                               |                                 |                                                                    |
| ECLASS 8.0            | 21100208                                                                                                                               |                                 |                                                                    |
|                       |                                                                                                                                        |                                 |                                                                    |