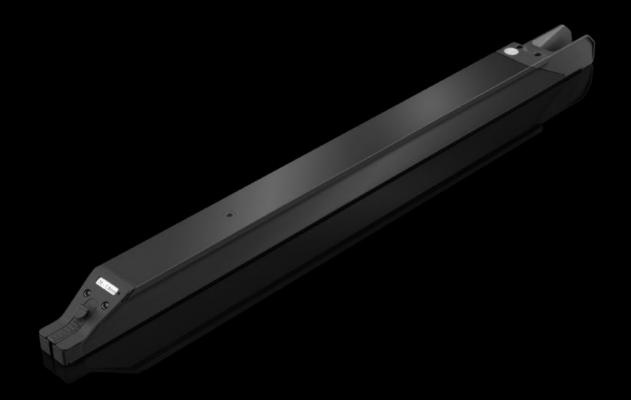

#### AS 4051.231 - Wire rail WT

The pre-assembled wires are fed into the WT 26 wire rail with a cross-section of 0.5 mm² by the removal handling system.

#### **Features**

| Model No.             | AS 4051.231                                                                                   |
|-----------------------|-----------------------------------------------------------------------------------------------|
| Benefits              | Project-specific order picking for downstream processes Project-specific sorting of the wires |
|                       | Optimum removal handling                                                                      |
|                       | Busbar system prepared for optimum workstation order-picking  No wire sorting required        |
|                       | Simplifies the wiring process with step-by-step instructions in Eplan                         |
|                       | Smart Wiring                                                                                  |
|                       | Ideal in conjunction with the Wire Cart for perfect workstation order picking                 |
| Supply includes       | Wire rail WT 26                                                                               |
| Note                  | This gap size indicates the maximum diameter of the wire                                      |
|                       | insulation.                                                                                   |
| To fit Model No.      | 4051.205                                                                                      |
|                       | 4051.210                                                                                      |
|                       | 4051.024                                                                                      |
|                       | 4051.036                                                                                      |
| Applications          | For single wires with cross-section 0.5 mm² (gap size 2.6 mm)                                 |
| Packs of              | 1 pc(s).                                                                                      |
| Net weight            | 0.85                                                                                          |
| Gross weight          | 1                                                                                             |
| Customs tariff number | 76169990                                                                                      |
|                       |                                                                                               |