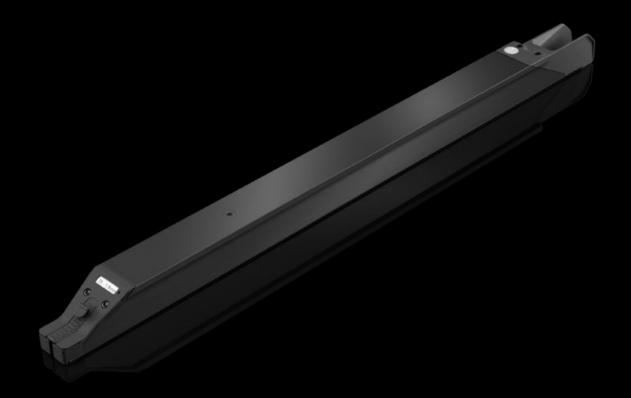

#### AS 4051.232 - Wire rail WT

The pre-assembled wires are fed into the WT 28 wire rail with a cross-section of 0.75 mm² by the removal handling system.

#### **Features**

| Model No.             | AS 4051.232                                                                           |
|-----------------------|---------------------------------------------------------------------------------------|
| Benefits              | Project-specific order picking for downstream processes                               |
|                       | Project-specific sorting of the wires                                                 |
|                       | Optimum removal handling                                                              |
|                       | Busbar system prepared for optimum workstation order-picking                          |
|                       | No wire sorting required                                                              |
|                       | Simplifies the wiring process with step-by-step instructions in Eplan<br>Smart Wiring |
|                       | Ideal in conjunction with the Wire Cart for perfect workstation order picking         |
| Supply includes       | Wire rail WT 28                                                                       |
| Note                  | This gap size indicates the maximum diameter of the wire                              |
|                       | insulation.                                                                           |
| To fit Model No.      | 4051.205                                                                              |
|                       | 4051.210                                                                              |
|                       | 4051.024                                                                              |
|                       | 4051.036                                                                              |
| Applications          | For single wires with cross-section 0.75 mm <sup>2</sup> (gap size 2.8 mm)            |
| Packs of              | 1 pc(s).                                                                              |
| Net weight            | 0.8                                                                                   |
| Gross weight          | 0.834                                                                                 |
| Customs tariff number | 76169990                                                                              |
|                       |                                                                                       |