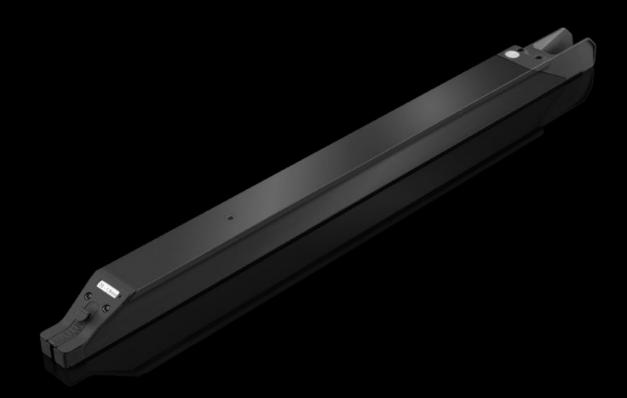

## AS 4051.235 - Wire rail WT

The pre-assembled wires are fed into the WT 42 wire rail with a cross-section of 2.5 mm<sup>2</sup> by the removal handling system.

### Features

| Model No.             | AS 4051.235                                                                                                                                                                                                                                                                                                                                                                                           |
|-----------------------|-------------------------------------------------------------------------------------------------------------------------------------------------------------------------------------------------------------------------------------------------------------------------------------------------------------------------------------------------------------------------------------------------------|
| Benefits              | Project-specific order picking for downstream processes<br>Project-specific sorting of the wires<br>Optimum removal handling<br>Busbar system prepared for optimum workstation order-picking<br>No wire sorting required<br>Simplifies the wiring process with step-by-step instructions in Eplan<br>Smart Wiring<br>Ideal in conjunction with the Wire Cart for perfect workstation order<br>picking |
| Supply includes       | Wire rail WT 42                                                                                                                                                                                                                                                                                                                                                                                       |
| Note                  | This gap size indicates the maximum diameter of the wire insulation.                                                                                                                                                                                                                                                                                                                                  |
| To fit Model No.      | 4051.205<br>4051.210<br>4051.024<br>4051.036                                                                                                                                                                                                                                                                                                                                                          |
| Applications          | For single wires with cross-section 2.5 mm <sup>2</sup> (gap size 4.2 mm)                                                                                                                                                                                                                                                                                                                             |
| Packs of              | 1 pc(s).                                                                                                                                                                                                                                                                                                                                                                                              |
| Net weight            | 0.85                                                                                                                                                                                                                                                                                                                                                                                                  |
| Gross weight          | 1                                                                                                                                                                                                                                                                                                                                                                                                     |
| Customs tariff number | 76169990                                                                                                                                                                                                                                                                                                                                                                                              |