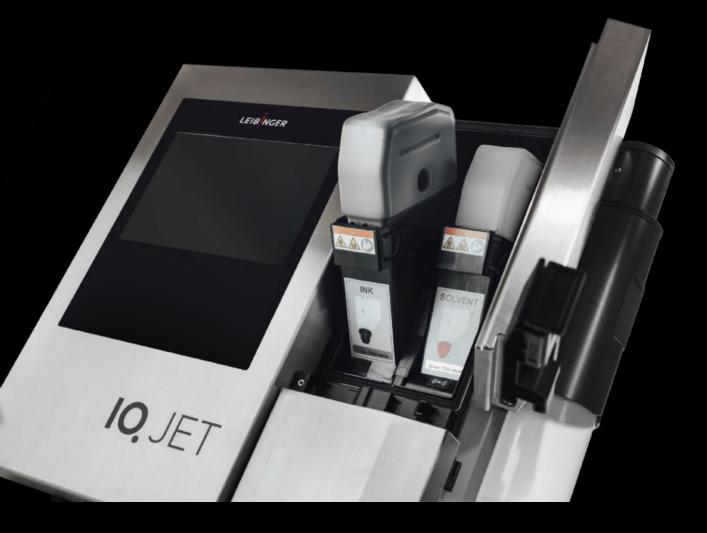

## AS 4051.242 - Printer option for Wire Terminal

The print option allows automatic labelling of the assembled wires. The automated printing system is integrated into the fully automated Wire Terminal process.

## **Features**

| Model No.             | AS 4051.242                                                                                                                                                                                                                                                                                                                                                               |
|-----------------------|---------------------------------------------------------------------------------------------------------------------------------------------------------------------------------------------------------------------------------------------------------------------------------------------------------------------------------------------------------------------------|
| Product description   | The print option allows automatic labelling of the assembled wires.  The automated printing system is integrated into the fully automated Wire Terminal process.                                                                                                                                                                                                          |
| Benefits              | Intelligent ink management with 50% solvent recovery for stable print quality Cartridge quick-load system for simpler handling Reduced-maintenance operation in Wire Terminal WT C with SMART.CARE for maximum operational reliability (up to 5 years without maintenance) Print head refresh function removes soiling such as ink dust without requiring manual cleaning |
| Colour                | Black                                                                                                                                                                                                                                                                                                                                                                     |
| Supply includes       | 1x ink black 70000-00201 950 ml and 2x thinner 77001-00230 950 ml                                                                                                                                                                                                                                                                                                         |
| Packs of              | 1 pc(s).                                                                                                                                                                                                                                                                                                                                                                  |
| Net weight            | 20.5                                                                                                                                                                                                                                                                                                                                                                      |
| Gross weight          | 21.5                                                                                                                                                                                                                                                                                                                                                                      |
| Customs tariff number | 84433210                                                                                                                                                                                                                                                                                                                                                                  |
| EAN                   | 4028177999480                                                                                                                                                                                                                                                                                                                                                             |
| ECLASS 8.0            | 17139201                                                                                                                                                                                                                                                                                                                                                                  |