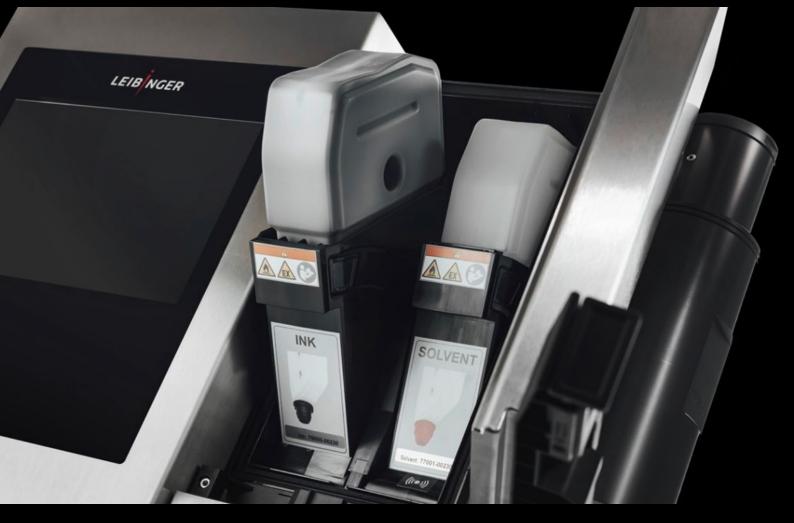

## AS 4051.252 - Ink

Ink for the Wire Terminal WT printer system.

## **Features**

| Model No.             | AS 4051.252                                                                                                                              |
|-----------------------|------------------------------------------------------------------------------------------------------------------------------------------|
| Product description   | Ink for the Wire Terminal WT printer system.                                                                                             |
| Colour                | Black                                                                                                                                    |
| Note                  | Please talk to your Rittal sales consultant about a bespoke machine configuration.  We reserve the right to make technical modifications |
| Note on Model No.     | for IQ.JET                                                                                                                               |
| Packs of              | 1 pc(s).                                                                                                                                 |
| Net weight            | 1                                                                                                                                        |
| Gross weight          | 1.3                                                                                                                                      |
| Customs tariff number | 32151100                                                                                                                                 |
| EAN                   | 4028177999510                                                                                                                            |
| ECLASS 8.0            | 19140606                                                                                                                                 |