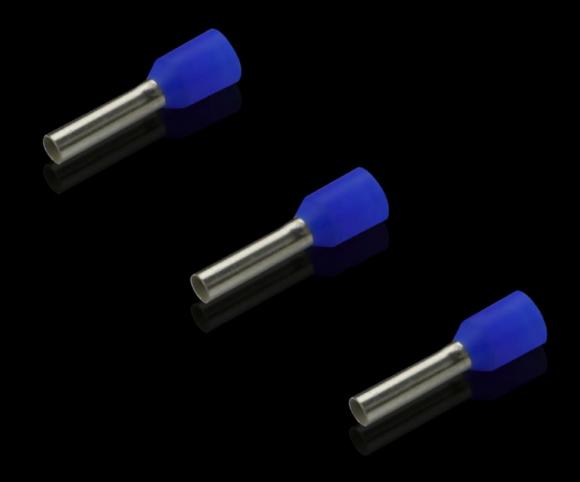

## AS 4051.525 - Wire end ferrules loose

With plastic collar.

#### **Features**

| Model No.                | AS 4051.525                                                                                                                                      |
|--------------------------|--------------------------------------------------------------------------------------------------------------------------------------------------|
| Product description      | With plastic collar.                                                                                                                             |
| Technical specifications | Heat-resistant to 105 °C                                                                                                                         |
| Material                 | E-Cu, galvanic tin-plated<br>Plastic collar: Polypropylene                                                                                       |
| Colour                   | Blue                                                                                                                                             |
| Length                   | 10 mm                                                                                                                                            |
| AWG                      | 14                                                                                                                                               |
| Internal diameter        | 4.2 mm                                                                                                                                           |
| For cross-section        | 2.5 mm²                                                                                                                                          |
| DIN colour code          | Yes                                                                                                                                              |
| Note                     | UL-certified in conjunction with the relevant tools, such as crimping machines. For bespoke advice, please contact your Rittal sales consultant. |
| Standards                | AEH DIN 46228                                                                                                                                    |
| To fit Model No.         | 4051.205<br>4051.210                                                                                                                             |
| Delivery form            | Loose (10 packs of 100)                                                                                                                          |
| Packs of                 | 1,000 pc(s).                                                                                                                                     |
| Net weight               | 1                                                                                                                                                |
| Gross weight             | 0.176                                                                                                                                            |
| Customs tariff number    | 85369010                                                                                                                                         |
| EAN                      | 4028177815834                                                                                                                                    |
| ETIM 9                   | EC000005                                                                                                                                         |
|                          |                                                                                                                                                  |