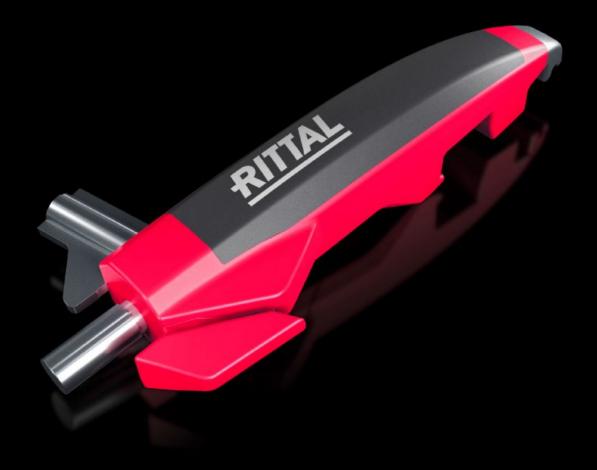

## AS 4052.000 - Multitool for AX, VX

Multifunctional tool. Ideal for handling and mounting AX enclosures and VX doors.

## **Features**

| Model No.                | AS 4052.000                                                                                                                                                                                                                                                                                          |
|--------------------------|------------------------------------------------------------------------------------------------------------------------------------------------------------------------------------------------------------------------------------------------------------------------------------------------------|
| Product description      | Multifunctional tool. Ideal for handling and mounting AX enclosures and VX doors.                                                                                                                                                                                                                    |
| Technical specifications | Load capacity max. 40 kg (lift door)                                                                                                                                                                                                                                                                 |
| Function principle       | Cutting of packaging (tapes and foil) Enclosure key (double-bit) Installation and dismantling of hinge pins with AX enclosures Temporary door stay for AX sheet steel enclosures Safe installation and removal of VX doors Magnet for securing drawings to enclosure surfaces Bottle opener function |
| Material                 | Door lift function: Stainless steel Double-bit: Die-cast zinc Mounting aid for hinge pins: Die-cast zinc Door stay: Die-cast zinc Blade: Stainless steel blade Handle: Plastic                                                                                                                       |
| Colour                   | Handle: Anthracite and Rittal Power Pink                                                                                                                                                                                                                                                             |
| Packs of                 | 1 pc(s).                                                                                                                                                                                                                                                                                             |
| Net weight               | 0.3                                                                                                                                                                                                                                                                                                  |
| Gross weight             | 0.31                                                                                                                                                                                                                                                                                                 |
| Customs tariff number    | 82055980                                                                                                                                                                                                                                                                                             |
| EAN                      | 4028177957572                                                                                                                                                                                                                                                                                        |
| ETIM 9                   | EC011837                                                                                                                                                                                                                                                                                             |
| ETIM 8                   | EC011837                                                                                                                                                                                                                                                                                             |
| ECLASS 8.0               | 21045090                                                                                                                                                                                                                                                                                             |