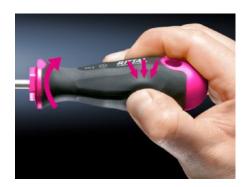

## AS 4052.011 - Screwdrivers uninsulated

Ergonomic screwdriver which adapts perfectly to the hand, thereby minimising the force required.

#### **Features**

| Model No.                 | AS 4052.011                                                                                                                                                                                                                                   |
|---------------------------|-----------------------------------------------------------------------------------------------------------------------------------------------------------------------------------------------------------------------------------------------|
| Design                    | for slot-head screws                                                                                                                                                                                                                          |
| Product description       | Ergonomic screwdriver which adapts perfectly to the hand, thereby minimising the force required.                                                                                                                                              |
| Benefits                  | Handle head with anti-roll protection and clear screw labelling<br>Black coated blade tip to preserve precision and accuracy of fit<br>Optimum interconnection of hand and handle supports higher<br>torques and longer, fatigue-free working |
| Material                  | Blade: Chrome-molybdenum-vanadium alloy<br>Handle core: Hard plastic<br>Handle body: Elastic, highly flexible plastic                                                                                                                         |
| Colour                    | Handle: Anthracite and Rittal Power Pink                                                                                                                                                                                                      |
| Blade dia.                | 6 mm                                                                                                                                                                                                                                          |
| Blade length              | 150 mm                                                                                                                                                                                                                                        |
| Blade (width x thickness) | 6.5 x 1.2 mm                                                                                                                                                                                                                                  |
| Blade tip                 | SL                                                                                                                                                                                                                                            |
| Handle dia.               | 36 mm                                                                                                                                                                                                                                         |
| Handle length             | 106 mm                                                                                                                                                                                                                                        |
| Packs of                  | 1 pc(s).                                                                                                                                                                                                                                      |