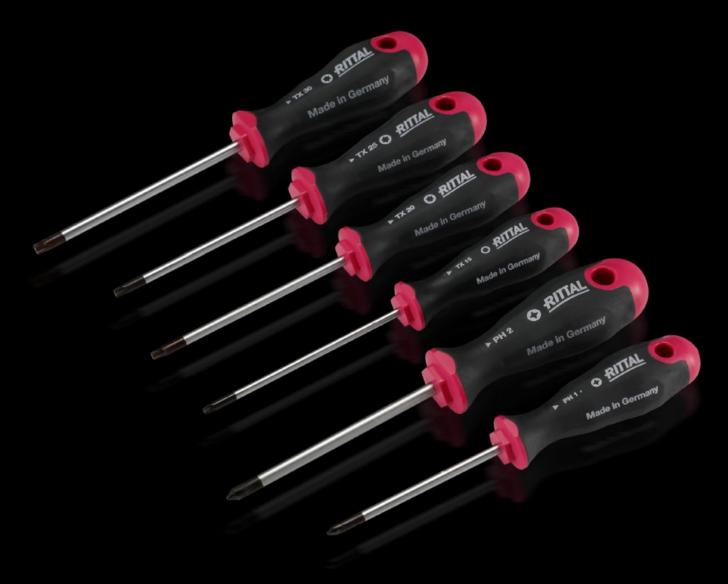

## AS 4052.038 - Screwdrivers uninsulated

Ergonomic screwdriver which adapts perfectly to the hand, thereby minimising the force required.

#### **Features**

| Model No.           | AS 4052.038                                                                                                                                                                                                                                   |
|---------------------|-----------------------------------------------------------------------------------------------------------------------------------------------------------------------------------------------------------------------------------------------|
| Design              | for Phillips-head screws                                                                                                                                                                                                                      |
| Product description | Ergonomic screwdriver which adapts perfectly to the hand, thereby minimising the force required.                                                                                                                                              |
| Benefits            | Handle head with anti-roll protection and clear screw labelling<br>Black coated blade tip to preserve precision and accuracy of fit<br>Optimum interconnection of hand and handle supports higher<br>torques and longer, fatigue-free working |
| Material            | Blade: Chrome-molybdenum-vanadium alloy<br>Handle core: Hard plastic<br>Handle body: Elastic, highly flexible plastic                                                                                                                         |
| Colour              | Handle: Anthracite and Rittal Power Pink                                                                                                                                                                                                      |
| Blade dia.          | 6 mm                                                                                                                                                                                                                                          |
| Blade length        | 25 mm                                                                                                                                                                                                                                         |
| Blade tip           | PH 2                                                                                                                                                                                                                                          |
| Handle dia.         | 21 mm                                                                                                                                                                                                                                         |
| Handle length       | 60 mm                                                                                                                                                                                                                                         |
| Packs of            | 1 pc(s).                                                                                                                                                                                                                                      |
| Net weight          | 0.03                                                                                                                                                                                                                                          |