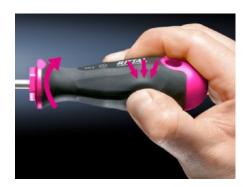

## AS 4052.054 - Screwdrivers uninsulated

Ergonomic screwdriver which adapts perfectly to the hand, thereby minimising the force required.

#### **Features**

| Model No.           | AS 4052.054                                                                                                                                                                                                                                   |
|---------------------|-----------------------------------------------------------------------------------------------------------------------------------------------------------------------------------------------------------------------------------------------|
| Design              | for TX                                                                                                                                                                                                                                        |
| Product description | Ergonomic screwdriver which adapts perfectly to the hand, thereby minimising the force required.                                                                                                                                              |
| Benefits            | Handle head with anti-roll protection and clear screw labelling<br>Black coated blade tip to preserve precision and accuracy of fit<br>Optimum interconnection of hand and handle supports higher<br>torques and longer, fatigue-free working |
| Material            | Blade: Chrome-molybdenum-vanadium alloy<br>Handle core: Hard plastic<br>Handle body: Elastic, highly flexible plastic                                                                                                                         |
| Colour              | Handle: Anthracite and Rittal Power Pink                                                                                                                                                                                                      |
| Blade dia.          | 4 mm                                                                                                                                                                                                                                          |
| Blade length        | 100 mm                                                                                                                                                                                                                                        |
| Blade tip           | TX 15                                                                                                                                                                                                                                         |
| Handle dia.         | 30 mm                                                                                                                                                                                                                                         |
| Handle length       | 94 mm                                                                                                                                                                                                                                         |
| Packs of            | 1 pc(s).                                                                                                                                                                                                                                      |
| Net weight          | 0.05                                                                                                                                                                                                                                          |