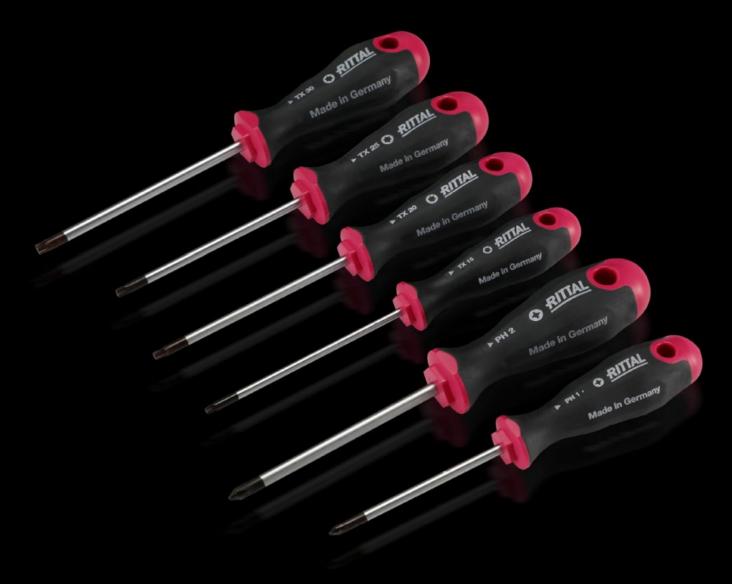

## AS 4052.054 - Screwdrivers uninsulated

Ergonomic screwdriver which adapts perfectly to the hand, thereby minimising the force required.

#### **Features**

| Model No.           | AS 4052.054                                                                                                                                                                                                                                   |
|---------------------|-----------------------------------------------------------------------------------------------------------------------------------------------------------------------------------------------------------------------------------------------|
| Design              | for TX                                                                                                                                                                                                                                        |
| Product description | Ergonomic screwdriver which adapts perfectly to the hand, thereby minimising the force required.                                                                                                                                              |
| Benefits            | Handle head with anti-roll protection and clear screw labelling<br>Black coated blade tip to preserve precision and accuracy of fit<br>Optimum interconnection of hand and handle supports higher<br>torques and longer, fatigue-free working |
| Material            | Blade: Chrome-molybdenum-vanadium alloy<br>Handle core: Hard plastic<br>Handle body: Elastic, highly flexible plastic                                                                                                                         |
| Colour              | Handle: Anthracite and Rittal Power Pink                                                                                                                                                                                                      |
| Blade dia.          | 4 mm                                                                                                                                                                                                                                          |
| Blade length        | 100 mm                                                                                                                                                                                                                                        |
| Blade tip           | TX 15                                                                                                                                                                                                                                         |
| Handle dia.         | 30 mm                                                                                                                                                                                                                                         |
| Handle length       | 94 mm                                                                                                                                                                                                                                         |
| Packs of            | 1 pc(s).                                                                                                                                                                                                                                      |
| Net weight          | 0.05                                                                                                                                                                                                                                          |