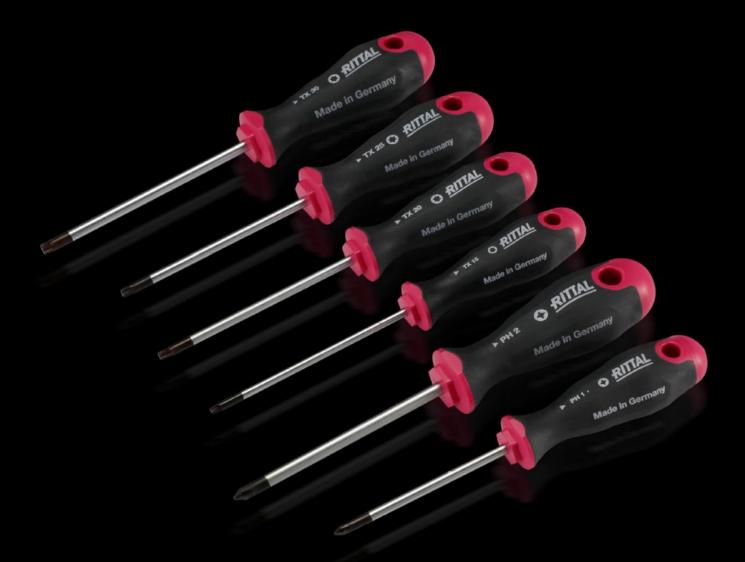

## AS 4052.055 - Screwdrivers uninsulated

Ergonomic screwdriver which adapts perfectly to the hand, thereby minimising the force required.

### Features

| Model No.           | AS 4052.055                                                                                                                                                                                                                                   |
|---------------------|-----------------------------------------------------------------------------------------------------------------------------------------------------------------------------------------------------------------------------------------------|
| Design              | for TX                                                                                                                                                                                                                                        |
| Product description | Ergonomic screwdriver which adapts perfectly to the hand, thereby minimising the force required.                                                                                                                                              |
| Benefits            | Handle head with anti-roll protection and clear screw labelling<br>Black coated blade tip to preserve precision and accuracy of fit<br>Optimum interconnection of hand and handle supports higher<br>torques and longer, fatigue-free working |
| Material            | Blade: Chrome-molybdenum-vanadium alloy<br>Handle core: Hard plastic<br>Handle body: Elastic, highly flexible plastic                                                                                                                         |
| Colour              | Handle: Anthracite and Rittal Power Pink                                                                                                                                                                                                      |
| Blade dia.          | 5 mm                                                                                                                                                                                                                                          |
| Blade length        | 100 mm                                                                                                                                                                                                                                        |
| Blade tip           | TX 20                                                                                                                                                                                                                                         |
| Handle dia.         | 33 mm                                                                                                                                                                                                                                         |
| Handle length       | 101 mm                                                                                                                                                                                                                                        |
| Packs of            | 1 pc(s).                                                                                                                                                                                                                                      |
| Net weight          | 0.07                                                                                                                                                                                                                                          |