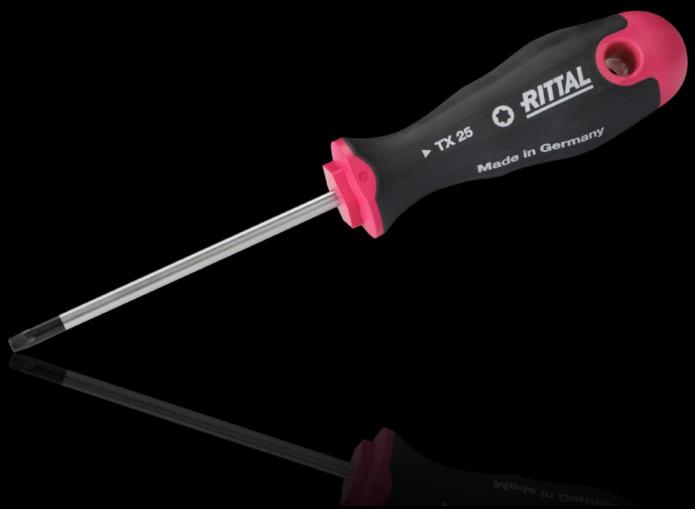

## AS 4052.056 - Screwdrivers uninsulated

Ergonomic screwdriver which adapts perfectly to the hand, thereby minimising the force required.

#### **Features**

| Model No.           | AS 4052.056                                                                                                                                                                                                                          |
|---------------------|--------------------------------------------------------------------------------------------------------------------------------------------------------------------------------------------------------------------------------------|
| Design              | for TX                                                                                                                                                                                                                               |
| Product description | Ergonomic screwdriver which adapts perfectly to the hand, thereby minimising the force required.                                                                                                                                     |
| Benefits            | Handle head with anti-roll protection and clear screw labelling Black coated blade tip to preserve precision and accuracy of fit Optimum interconnection of hand and handle supports higher torques and longer, fatigue-free working |
| Material            | Blade: Chrome-molybdenum-vanadium alloy<br>Handle core: Hard plastic<br>Handle body: Elastic, highly flexible plastic                                                                                                                |
| Colour              | Handle: Anthracite and Rittal Power Pink                                                                                                                                                                                             |
| Blade dia.          | 5 mm                                                                                                                                                                                                                                 |
| Blade length        | 100 mm                                                                                                                                                                                                                               |
| Blade tip           | TX 25                                                                                                                                                                                                                                |
| Handle dia.         | 36 mm                                                                                                                                                                                                                                |
| Handle length       | 106 mm                                                                                                                                                                                                                               |
| Packs of            | 1 pc(s).                                                                                                                                                                                                                             |
| Net weight          | 0.08                                                                                                                                                                                                                                 |