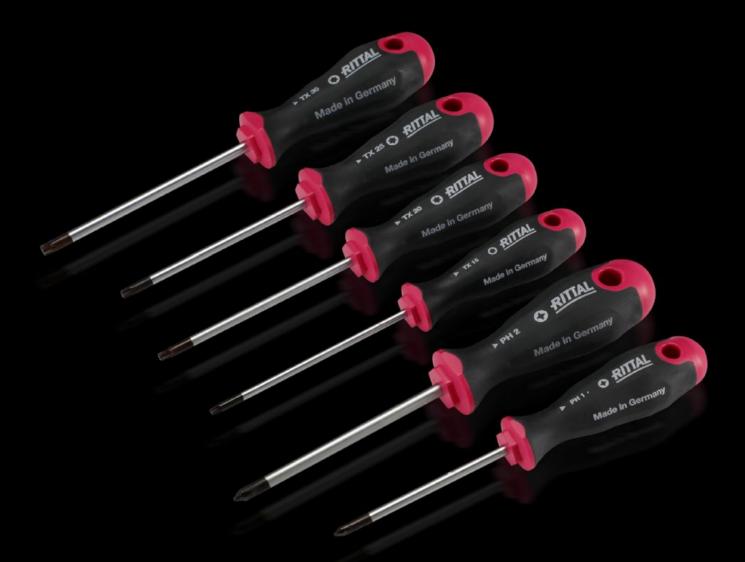

## AS 4052.058 - Screwdrivers uninsulated

Ergonomic screwdriver which adapts perfectly to the hand, thereby minimising the force required.