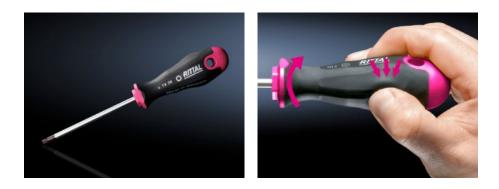

### Features

| Model No.           | AS 4052.058                                                                                                                                                                                                                                   |
|---------------------|-----------------------------------------------------------------------------------------------------------------------------------------------------------------------------------------------------------------------------------------------|
| Design              | for TX                                                                                                                                                                                                                                        |
| Product description | Ergonomic screwdriver which adapts perfectly to the hand, thereby minimising the force required.                                                                                                                                              |
| Benefits            | Handle head with anti-roll protection and clear screw labelling<br>Black coated blade tip to preserve precision and accuracy of fit<br>Optimum interconnection of hand and handle supports higher<br>torques and longer, fatigue-free working |
| Material            | Blade: Chrome-molybdenum-vanadium alloy<br>Handle core: Hard plastic<br>Handle body: Elastic, highly flexible plastic                                                                                                                         |
| Colour              | Handle: Anthracite and Rittal Power Pink                                                                                                                                                                                                      |
| Blade dia.          | 6 mm                                                                                                                                                                                                                                          |
| Blade length        | 115 mm                                                                                                                                                                                                                                        |
| Blade tip           | TX 30                                                                                                                                                                                                                                         |
| Handle dia.         | 39 mm                                                                                                                                                                                                                                         |
| Handle length       | 112 mm                                                                                                                                                                                                                                        |
| Packs of            | 1 pc(s).                                                                                                                                                                                                                                      |
| Net weight          | 0.1                                                                                                                                                                                                                                           |
|                     |                                                                                                                                                                                                                                               |