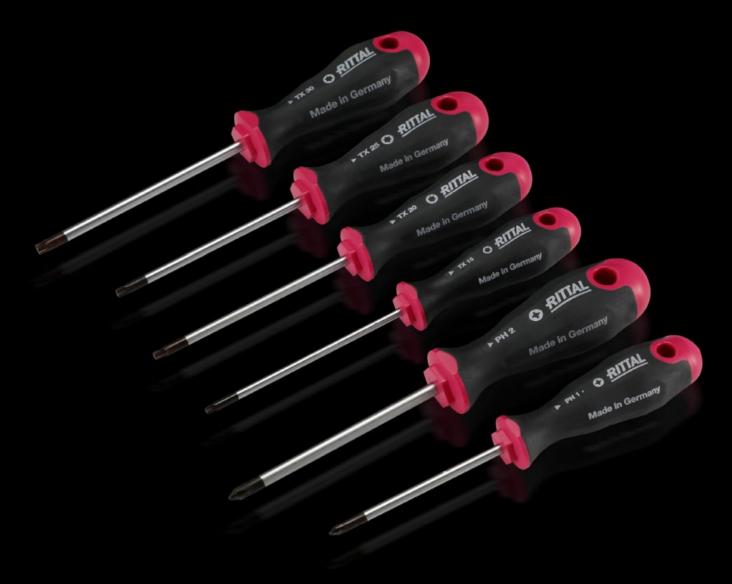

## AS 4052.201 - Screwdriver set uninsulated

Multi-part screwdriver set.

#### **Features**

| Model No.             | AS 4052.201                                                                                                                                                                                          |
|-----------------------|------------------------------------------------------------------------------------------------------------------------------------------------------------------------------------------------------|
| Design                | uninsulated                                                                                                                                                                                          |
| Product description   | Multi-part screwdriver set.                                                                                                                                                                          |
| Benefits              | Minimal force required, thanks to ergonomically styled handle<br>Handle head with anti-roll protection and clear screw labelling<br>Black coated blade tip to preserve precision and accuracy of fit |
| Material              | Blade: Chrome-molybdenum-vanadium alloy<br>Handle core: Hard plastic<br>Handle body: Elastic, highly flexible plastic                                                                                |
| Colour                | Handle: Anthracite and Rittal Power Pink                                                                                                                                                             |
| Supply includes       | 6-part set                                                                                                                                                                                           |
| Blade tip             | PH 1 PH 2 TX 15 TX 20 TX 25 TX 30                                                                                                                                                                    |
| Packs of              | 1 pc(s).                                                                                                                                                                                             |
| Net weight            | 0.53                                                                                                                                                                                                 |
| Gross weight          | 0.566                                                                                                                                                                                                |
| Customs tariff number | 82054000                                                                                                                                                                                             |