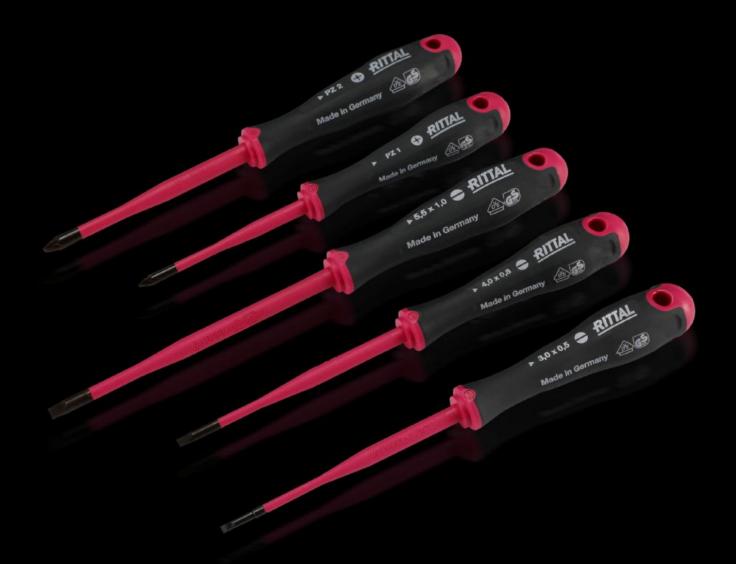

### AS 4052.211 - Screwdriver set insulated

Multi-part screwdriver set. With a long, slender handle and high-performance tips with non-transfer insulation.

#### **Features**

| Model No.             | AS 4052.211                                                                                                                                                                                                                                                                  |  |
|-----------------------|------------------------------------------------------------------------------------------------------------------------------------------------------------------------------------------------------------------------------------------------------------------------------|--|
| Design                | Isolation protection 1000 V                                                                                                                                                                                                                                                  |  |
| Product description   | Multi-part screwdriver set. With a long, slender handle and high performance tips with non-transfer insulation.                                                                                                                                                              |  |
| Benefits              | Minimal force required, thanks to ergonomically styled handle<br>Handle head with anti-roll protection and clear screw labelling<br>Black coated blade tip to preserve precision and accuracy of fit<br>Handle 30% and insulation up to 50% slimmer than comparable<br>tools |  |
| Material              | Blade: Chrome-molybdenum-vanadium alloy                                                                                                                                                                                                                                      |  |
|                       | Handle core: Hard plastic                                                                                                                                                                                                                                                    |  |
|                       | Handle body: Elastic, highly flexible plastic                                                                                                                                                                                                                                |  |
| Colour                | Handle: Anthracite and Rittal Power Pink                                                                                                                                                                                                                                     |  |
| Supply includes       | Set with 5 screwdrivers                                                                                                                                                                                                                                                      |  |
| Blade tip             | SL 3 x 0.5 mm                                                                                                                                                                                                                                                                |  |
|                       | SL 4 x 0.8 mm                                                                                                                                                                                                                                                                |  |
|                       | SL 5.5 x 1 mm                                                                                                                                                                                                                                                                |  |
|                       | PZ 1                                                                                                                                                                                                                                                                         |  |
|                       | PZ 2                                                                                                                                                                                                                                                                         |  |
| Standards             | IEC 60 900                                                                                                                                                                                                                                                                   |  |
| Packs of              | 1 pc(s).                                                                                                                                                                                                                                                                     |  |
| Net weight            | 0.37                                                                                                                                                                                                                                                                         |  |
| Gross weight          | 0.385                                                                                                                                                                                                                                                                        |  |
| Customs tariff number | 82054000                                                                                                                                                                                                                                                                     |  |
| EAN                   | 4028177807358                                                                                                                                                                                                                                                                |  |
| ETIM 9                | EC000144                                                                                                                                                                                                                                                                     |  |
|                       |                                                                                                                                                                                                                                                                              |  |