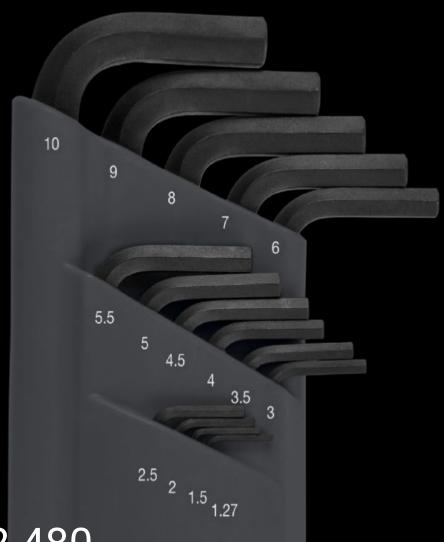

## AS 4052.480 - Hex wrench set for Allen screws

Hex wrench with optimum, narrow-tolerance hexagonal profiles and precise ballhead geometry. The extra-long design achieves a greater leverage effect.

## **Features**

| Model No.                | AS 4052.480                                                                                                                                           |
|--------------------------|-------------------------------------------------------------------------------------------------------------------------------------------------------|
| Product description      | Hex wrench with optimum, narrow-tolerance hexagonal profiles and precise ballhead geometry. The extra-long design achieves a greater leverage effect. |
| Benefits                 | Up to 30% more corrosion resistance Optimum hardness and elasticity Intensive leverage effect Special geometry in the critical zone                   |
| Technical specifications | For hex socket: 1.27 - 1.5 - 2.0 - 2.5 - 3.0 - 3.5 - 4.0 - 4.5 - 5.0 - 5.5 - 6.0 - 7.0 - 8.0 - 9.0 - 10.0 mm                                          |
| Supply includes          | 15 hex wrenches<br>Storage box                                                                                                                        |
| Packs of                 | 1 pc(s).                                                                                                                                              |
| Net weight               | 0.64                                                                                                                                                  |
| Gross weight             | 0.662                                                                                                                                                 |
| Customs tariff number    | 82054000                                                                                                                                              |
| EAN                      | 4028177807372                                                                                                                                         |
| ETIM 9                   | EC000818                                                                                                                                              |
| ETIM 8                   | EC000818                                                                                                                                              |
| ECLASS 8.0               | 21040229                                                                                                                                              |