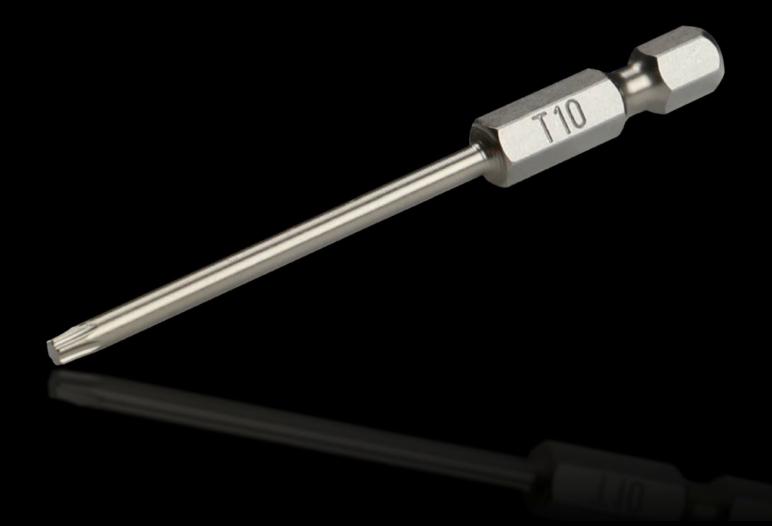

## AS 4053.041 - Industrial bit for cordless screwdrivers with long shaft

Precisely manufactured screwdriver with a long shaft for industrial use.

## **Features**

| Model No.                | AS 4053.041                                                              |
|--------------------------|--------------------------------------------------------------------------|
| Design                   | for TX                                                                   |
| Product description      | Precisely manufactured screwdriver with a long shaft for industrial use. |
| Benefits                 | Maximum hardness and torque values                                       |
| Technical specifications | Tool adaptation E 6.3 (¼")                                               |
| Material                 | High-quality special tool steel                                          |
| Blade dia.               | 6.3 mm                                                                   |
| Blade tip                | TX 10                                                                    |
| Length                   | 73 mm                                                                    |
| Packs of                 | 3 pc(s).                                                                 |
| Net weight               | 0.027                                                                    |
| Gross weight             | 0.029                                                                    |
| Customs tariff number    | 82079030                                                                 |
| EAN                      | 4028177807464                                                            |
| ETIM 9                   | EC002118                                                                 |
| ETIM 8                   | EC003864                                                                 |
| ECLASS 8.0               | 21044204                                                                 |