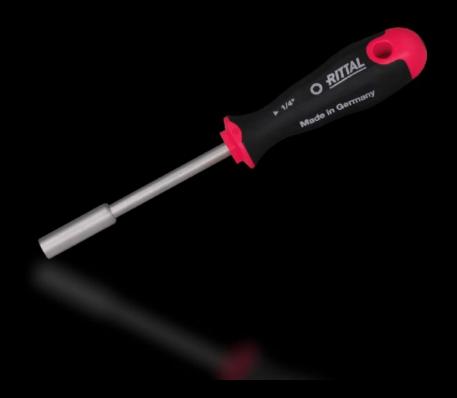

## AS 4053.300 - Bit holder with handle, magnetic

Ergonomic, adaptable bit holder with handle.

## **Features**

| Model No.                | AS 4053.300                                     |
|--------------------------|-------------------------------------------------|
| Product description      | Ergonomic, adaptable bit holder with handle.    |
| Benefits                 | Extra-strong magnet for optimum retention force |
|                          | Precise concentricity                           |
|                          | Handle for anti-roll protection                 |
| Technical specifications | Tool adaptation C 6.3 (1/4")                    |
|                          | Tool adaptation E 6.3 (¼")                      |
| Material                 | Handle core: Hard plastic                       |
|                          | Handle body: Elastic, highly flexible plastic   |
| Colour                   | Handle: Anthracite and Rittal Power Pink        |
| Blade dia.               | 6.3 mm                                          |
| Blade length             | 100 mm                                          |
| Handle dia.              | 33 mm                                           |
| Handle length            | 101 mm                                          |
| Packs of                 | 1 pc(s).                                        |
| Net weight               | 0.1                                             |
| Gross weight             | 0.105                                           |
| Customs tariff number    | 73269098                                        |
| EAN                      | 4028177807532                                   |
| ETIM 9                   | EC002118                                        |
| ETIM 8                   | EC002118                                        |
| ECLASS 8.0               | 21040411                                        |
|                          |                                                 |