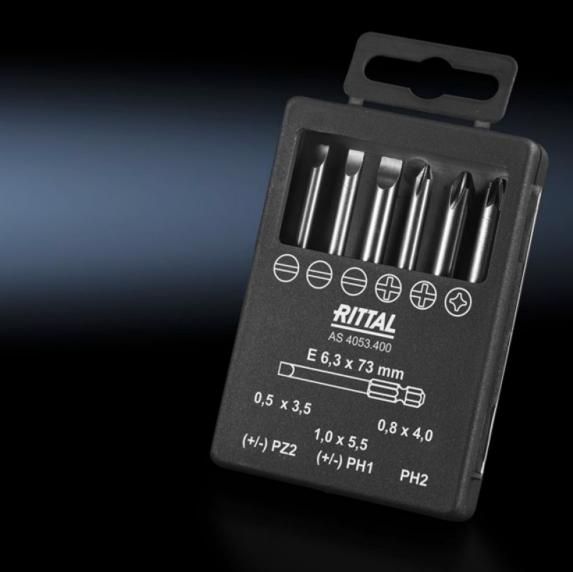

## AS 4053.400 - Industrial bit set for cordless screwdriver with long shaft

Precisely manufactured screwdriver with a long shaft for industrial use.

## **Features**

| Model No.                | AS 4053.400                                                              |
|--------------------------|--------------------------------------------------------------------------|
| Product description      | Precisely manufactured screwdriver with a long shaft for industrial use. |
| Benefits                 | Robust viewing box<br>Secure storage                                     |
| Technical specifications | Tool adaptation E 6.3 (1/4")                                             |
| Material                 | High-quality special tool steel                                          |
| Supply includes          | Set with 6 bits Viewing box                                              |
| Blade tip                | SL 3.5 x 0.6 mm SL 4 x 0.8 mm SL 5.5 x 1 mm PH 1 PH 2 PZ 2               |
| Length                   | 73 mm                                                                    |
| Packs of                 | 1 pc(s).                                                                 |
| Net weight               | 0.09                                                                     |
| Gross weight             | 0.099                                                                    |
| Customs tariff number    | 82079030                                                                 |
| EAN                      | 4028177807556                                                            |
| ETIM 9                   | EC002120                                                                 |
| ETIM 8                   | EC002120                                                                 |
| ECLASS 8.0               | 21044204                                                                 |