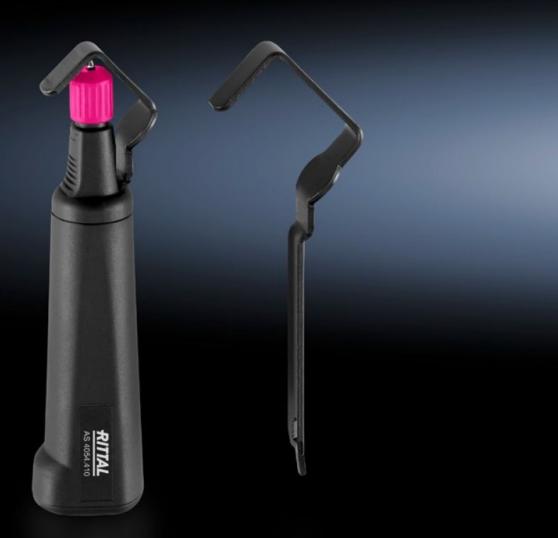

## AS 4054.410 - Stripping tool for cables Ø 4.5 - 40 mm

Cable stripping tool for stripping cables. Vertically hinged blade for creating round, longitudinal and spiral cuts.

## Features

| Model No.             | AS 4054.410                                                                                     |
|-----------------------|-------------------------------------------------------------------------------------------------|
| Product description   | For stripping cables. Vertically hinged blade for creating round, longitudinal and spiral cuts. |
| Colour                | Handle: Anthracite and Rittal Power Pink                                                        |
| Dimensions            | Width: 37 mm<br>Height: 30.5 mm<br>Length: 167 mm                                               |
| For cable diameters   | 4.5 - 40 mm                                                                                     |
| Packs of              | 1 pc(s).                                                                                        |
| Net weight            | 0.18                                                                                            |
| Gross weight          | 0.201                                                                                           |
| Customs tariff number | 82032000                                                                                        |
| EAN                   | 4028177807754                                                                                   |
| ETIM 9                | EC002109                                                                                        |
| ETIM 8                | EC002109                                                                                        |
| ECLASS 8.0            | 21043706                                                                                        |